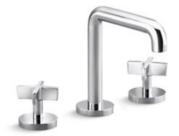

## One<sup>™</sup> by KALLISTA Sink Faucet, Tall Spout, Cross Handles P24492-CR

#### Features

- A selection of products within this collection is in stock and ready to ship. Please visit kallista.com/readytoship for the complete list of Ready-to-Ship products and finishes
- High-quality solid-brass construction for durability and reliability
- Widespread sink faucet for 8" 16" (203 406 mm) centers
- 1.2 gpm (4.5 lpm) maximum flow rate
- Spout reach is 5-5/16" (135 mm)
- Includes soft-touch drain
- Laminar flow
- Lift rod option available for projects