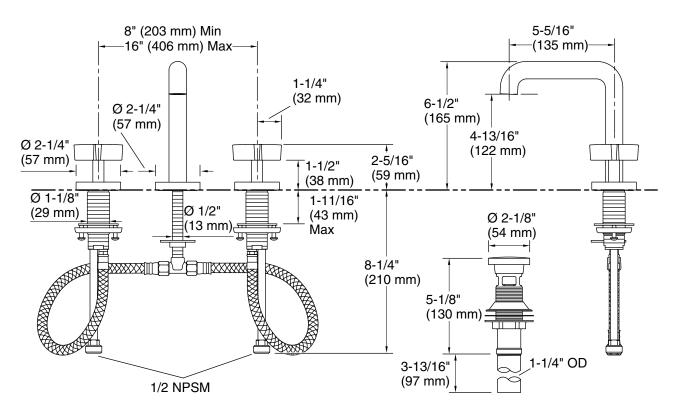

## One<sup>™</sup> by KALLISTA Sink Faucet, Tall Spout, Cross Handles P24492-CR

Technical InformationAll product dimensions are nominal.Faucet flow rate:1.2 gal/min (4.5 l/min)

Drain included: Yes Drain with Yes

overflow:

Spout:

Spout reach: 5-5/16" (135 mm)

Pressure/fixture Supply Requirements Min flow rate: 1.2 gpm (4.5 lpm) Notes

ADA, OBC, CSA B651 compliant when installed to the specific requirements of these regulations.