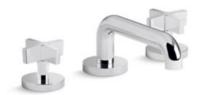

## One<sup>™</sup> by KALLISTA Sink Faucet, Low Spout, Cross Handles P24491-CR

#### Features

- A selection of products within this collection is in stock and ready to ship. Please visit kallista.com/readytoship for the complete list of Ready-to-Ship products and finishes
- High-quality solid-brass construction for durability and reliability
- Widespread sink faucet for 8" 16" (203 406 mm) centers
- 1.2 gpm (4.5 lpm) maximum flow rate
- Spout reach is 5-5/16" (135 mm)
- Includes soft-touch drain
- Laminar flow
- Lift rod option available for projects

## One<sup>™</sup> by KALLISTA Sink Faucet, Low Spout, Cross Handles P24491-CR

Technical InformationAll product dimensions are nominal.Faucet flow rate:1.2 gal/min (4.5 l/min)

Drain included: Yes Drain with Yes

### overflow:

Spout:

Spout reach: 5-5/16" (135 mm)

Pressure/fixture Supply Requirements Min flow rate: 1.8 gpm (6.8 lpm)