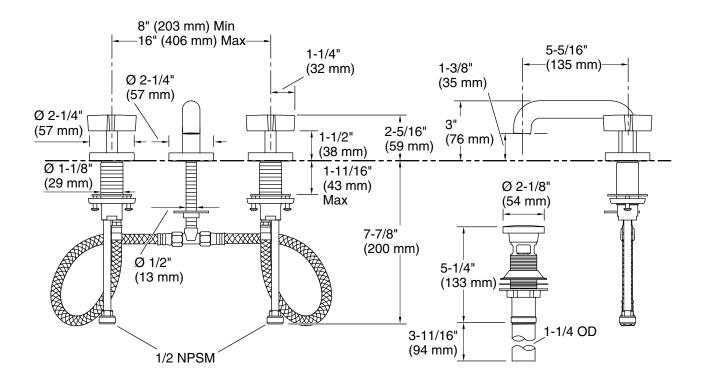

#### Features

- A selection of products within this collection is in stock and ready to ship. Please visit kallista.com/readytoship for the complete list of Ready-to-Ship products and finishes
- High-quality solid-brass construction for durability and reliability
- Widespread sink faucet for 8" 16" (203 406 mm) centers
- 1.2 gpm (4.5 lpm) maximum flow rate
- Spout reach is 5-5/16" (135 mm)
- Includes soft-touch drain
- Laminar flow
- Lift rod option available for projects

## One<sup>™</sup> by KALLISTA Sink Faucet, Low Spout, Cross Handles P24491-CR

Technical InformationAll product dimensions are nominal.Faucet flow rate:1.2 gal/min (4.5 l/min)

Drain included: Yes Drain with Yes

### overflow:

Spout:

Spout reach: 5-5/16" (135 mm)

Pressure/fixture Supply Requirements Min flow rate: 1.8 gpm (6.8 lpm)