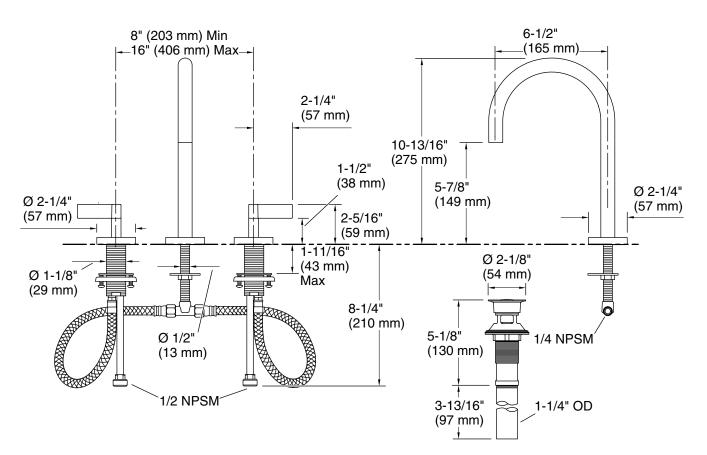

### One<sup>™</sup> by KALLISTA Sink Faucet, Gooseneck Spout, Lever Handles P24490-LV

Technical InformationAll product dimensions are nominal.Faucet flow rate:1.2 gal/min (4.5 l/min)

Drain included: Yes Drain with Yes

overflow:

Spout:

Spout reach: 6-1/2" (165 mm)

Pressure/fixture Supply Requirements Min flow rate: 1.2 gpm (4.5 lpm)