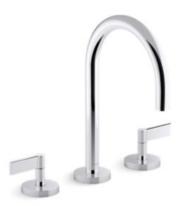

### One<sup>™</sup> by KALLISTA Sink Faucet, Gooseneck Spout, Lever Handles P24490-I V

#### Features

- A selection of products within this collection is in stock and ready to ship. Please visit kallista.com/readytoship for the complete list of Ready-to-Ship products and finishes
- High-quality solid-brass construction for durability and reliability
- Widespread sink faucet for 8" 16" (203 406 mm) centers
- 1.2 gpm (4.5 lpm) maximum flow rate
- Spout reach is 6-1/2" (165 mm)
- Includes soft-touch drain
- Laminar flow
- Lift rod option available for projects