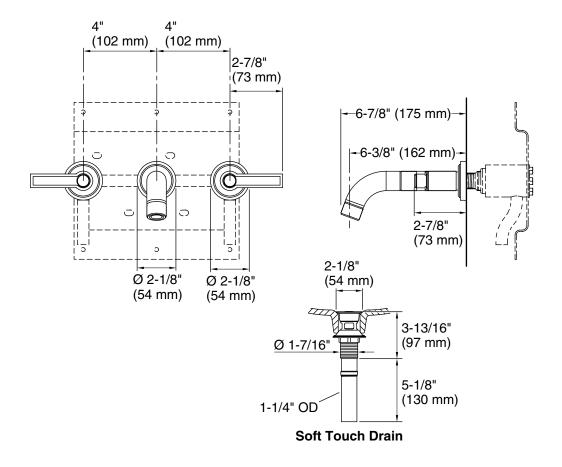

## KALLISTA. Vir Stil. Minimal Wall-Mount Sink Faucet

## FEATURES

- Brass construction for durability and reliability
- Available with lever handles
- Quarter-turn washerless ceramic disc valves
- 1.2 gal/min (4.5 l/min) maximum flow rate
- Complements the Vir Stil collection

## P24201W

Specified model meets or exceeds the following:

WRAS Compliant

| SPECIFIED MODEL                                                                                                                                                                                                                                                                                                                                                                                                                                                                                                                                                                                                                 |                                                        |                       |                     |                      |           |
|---------------------------------------------------------------------------------------------------------------------------------------------------------------------------------------------------------------------------------------------------------------------------------------------------------------------------------------------------------------------------------------------------------------------------------------------------------------------------------------------------------------------------------------------------------------------------------------------------------------------------------|--------------------------------------------------------|-----------------------|---------------------|----------------------|-----------|
| Model                                                                                                                                                                                                                                                                                                                                                                                                                                                                                                                                                                                                                           | Description                                            | Finishes              |                     |                      |           |
| P24201W-LV                                                                                                                                                                                                                                                                                                                                                                                                                                                                                                                                                                                                                      | Vir Stil Minimal Wall-Mount Sink Faucet, Lever Handles | CP Polished<br>Chrome | AD Nickel<br>Silver | AG Brushed<br>Nickel | LB Bronze |
| Required Rough-in                                                                                                                                                                                                                                                                                                                                                                                                                                                                                                                                                                                                               |                                                        |                       |                     |                      |           |
| P29304W-00                                                                                                                                                                                                                                                                                                                                                                                                                                                                                                                                                                                                                      | Rough-in                                               | 🗖 NA                  |                     |                      |           |
| Its reasons the sight to make a sight of a sight and as in the design of reachade as in nachading unless this data has an added to an added |                                                        |                       |                     |                      |           |