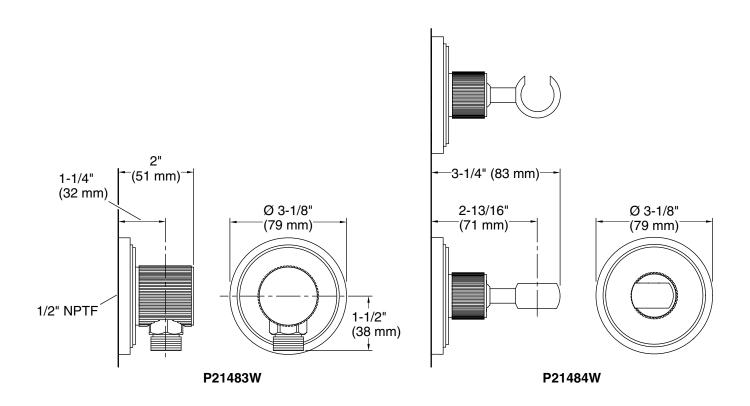

## CODES/STANDARDS APPLICABLE

Specified model meets or exceeds the following:

WRAS Compliant

P21483W, P21484W

| SPECIFIED MODEL        |                                           |                                                                                                                                                                                                                                                                                                                                                                                                                                                                                                                                                                                                                                                                                                                                                                                                                                                                                                                                                                                                                                                                                                                                                                                                                                                                                                                                                                                                                                                                                                                                                                                                                                                                                                                                                                                                                                                                                                                                                                                                                                                                                                                               |
|------------------------|-------------------------------------------|-------------------------------------------------------------------------------------------------------------------------------------------------------------------------------------------------------------------------------------------------------------------------------------------------------------------------------------------------------------------------------------------------------------------------------------------------------------------------------------------------------------------------------------------------------------------------------------------------------------------------------------------------------------------------------------------------------------------------------------------------------------------------------------------------------------------------------------------------------------------------------------------------------------------------------------------------------------------------------------------------------------------------------------------------------------------------------------------------------------------------------------------------------------------------------------------------------------------------------------------------------------------------------------------------------------------------------------------------------------------------------------------------------------------------------------------------------------------------------------------------------------------------------------------------------------------------------------------------------------------------------------------------------------------------------------------------------------------------------------------------------------------------------------------------------------------------------------------------------------------------------------------------------------------------------------------------------------------------------------------------------------------------------------------------------------------------------------------------------------------------------|
| Model                  | Description                               | Finishes                                                                                                                                                                                                                                                                                                                                                                                                                                                                                                                                                                                                                                                                                                                                                                                                                                                                                                                                                                                                                                                                                                                                                                                                                                                                                                                                                                                                                                                                                                                                                                                                                                                                                                                                                                                                                                                                                                                                                                                                                                                                                                                      |
| P21483W-00             | Vir Stil Wall Supply Elbow                | ☐ CP Polished Chrome Silver ☐ AG Brushed Nickel ☐ LB Bronze                                                                                                                                                                                                                                                                                                                                                                                                                                                                                                                                                                                                                                                                                                                                                                                                                                                                                                                                                                                                                                                                                                                                                                                                                                                                                                                                                                                                                                                                                                                                                                                                                                                                                                                                                                                                                                                                                                                                                                                                                                                                   |
| P21484W-00             | Vir Stil Wall Bracket                     | ☐ CP Polished Chrome C |
| Recommended Handshower |                                           |                                                                                                                                                                                                                                                                                                                                                                                                                                                                                                                                                                                                                                                                                                                                                                                                                                                                                                                                                                                                                                                                                                                                                                                                                                                                                                                                                                                                                                                                                                                                                                                                                                                                                                                                                                                                                                                                                                                                                                                                                                                                                                                               |
| P21489W-00             | Vir Stil Handshower and Hose              | ☐ CP Polished Chrome Silver ☐ AG Brushed Nickel ☐ LB Bronze                                                                                                                                                                                                                                                                                                                                                                                                                                                                                                                                                                                                                                                                                                                                                                                                                                                                                                                                                                                                                                                                                                                                                                                                                                                                                                                                                                                                                                                                                                                                                                                                                                                                                                                                                                                                                                                                                                                                                                                                                                                                   |
| Required Adapter Kits  |                                           |                                                                                                                                                                                                                                                                                                                                                                                                                                                                                                                                                                                                                                                                                                                                                                                                                                                                                                                                                                                                                                                                                                                                                                                                                                                                                                                                                                                                                                                                                                                                                                                                                                                                                                                                                                                                                                                                                                                                                                                                                                                                                                                               |
| 1187506                | 1/2" Showering Kit (1 Required) <b>OR</b> | □ NA                                                                                                                                                                                                                                                                                                                                                                                                                                                                                                                                                                                                                                                                                                                                                                                                                                                                                                                                                                                                                                                                                                                                                                                                                                                                                                                                                                                                                                                                                                                                                                                                                                                                                                                                                                                                                                                                                                                                                                                                                                                                                                                          |
| 1265117                | 1/2" BSP Adapter Kit (1 Required)         | □ NA                                                                                                                                                                                                                                                                                                                                                                                                                                                                                                                                                                                                                                                                                                                                                                                                                                                                                                                                                                                                                                                                                                                                                                                                                                                                                                                                                                                                                                                                                                                                                                                                                                                                                                                                                                                                                                                                                                                                                                                                                                                                                                                          |