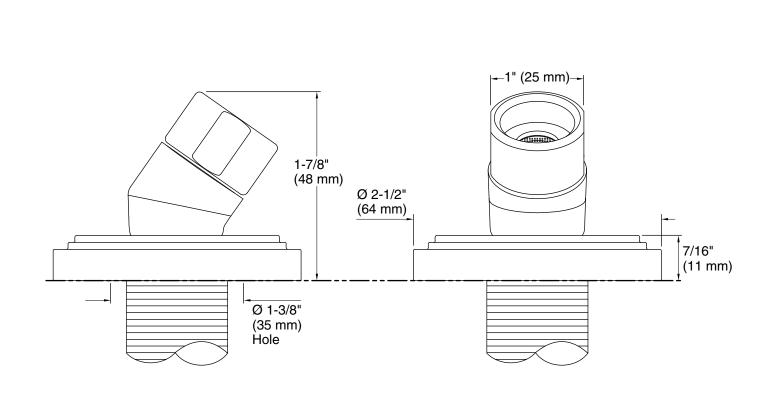

### P24174W

Specified model meets or exceeds the following:

- WRAS Compliant
- Complements the Vir Stil<sub>®</sub>, Vir Stil<sub>®</sub> Minimal, and Paletta<sup>™</sup> collections

| SPECIFIED MODEL |                                        |                       |                     |                      |           |
|-----------------|----------------------------------------|-----------------------|---------------------|----------------------|-----------|
| Model           | Description                            | Finishes              |                     |                      |           |
| P24174W-00      | Laura Kirar Deck-Mount Handshower Trim | CP Polished<br>Chrome | AD Nickel<br>Silver | AG Brushed<br>Nickel | LB Bronze |