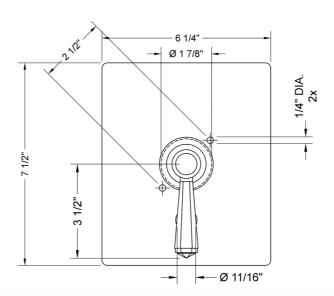

t

#### AVAILABLE FINISHES:

| Polished Chrome (PCH)   | Satin Chrome (SC)   |
|-------------------------|---------------------|
| Satin Nickel (SN)       | Pewter (PEW)        |
| Polished Nickel (PN)    | Antique Brass (AB)  |
| Oil-Rubbed Bronze (ORB) | Polished Brass (PB) |
| Vintage Bronze (VB)     | Satin Brass (SB)    |
| Matte Black (MBK)       | Satin Gold (SG)     |
| Black Nickel (BKN)      | Bombay Gold (BG)    |
| Europa Bronze (EB)      | White (WH)          |
| Tristan Brass (TB)      | Unlacquered Brass ( |
|                         |                     |

C) Bronze Umber (BU) Caramel Bronze (CB) Antique Copper (ACU) B) Polished Copper (PCU) Rose Gold (RG) Polished Gold (PG) G) Jewelers Gold (JG) Sedona Beige (SDB) ss (ULB) Satin Cooper (SCU)

#### SPECIFICATION DRAWING:



FRONT VIEW