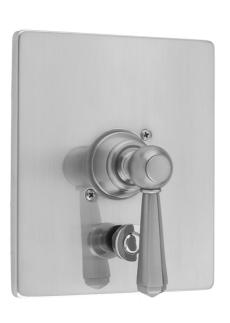

## Rectangle Plate With Hex Lever Trim For Pressure Balance Cycling Valve With Built-in Diverter (J-DIV-CSV)

### Model #: A345-TRIM-

#### FEATURES:

- All brass construction
- Rotating the handle counter clockwise turns on the water & controls the water temperature
- Built in diverter for diverting between multiple devices (for example, diverting between a showerhead and a handshower)
- Requires rough valve J-DIV-CSV
- Lever trim is ADA compliant