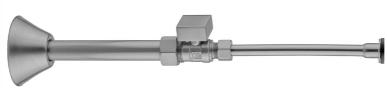

# Quarter Turn Straight Pattern 5/8" O.D. Compression (Fits 1/2" Copper) x 3/8" O.D. Toilet Supply Kit Square Handle, 12" Supply Tube, Cover Tube, Escutcheon

Model #: 622-7-71CT-

# **FEATURES:**

- Complete Toilet Supply Kit
- Kit contains:
  - $^{\circ}$  (1) Quarter Turn Straight Pattern  $^{5}/_{8}$  " O.D. Compression (Fits  $^{1}\!/_{2}$  " Copper) x  $^{3}\!/_{8}$  " O.D. Supply Valve with Square Handle P/ N 622-7
  - o (1) 12" Copper Supply Tube P/N 771
  - o (1) Bell Escutcheon P/N 7116
  - o (1) Cover Tube P/N 579

## SPECIFICATION DRAWING: