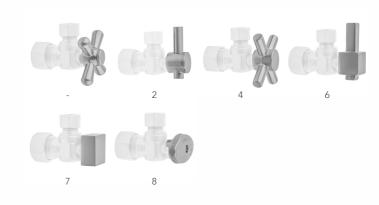

hrome (SC)       | Bronze Umber (BU)     |
|-------------------------|-------------------------|-----------------------|
| Satin Nickel (SN)       | Pewter (PEW)            | Caramel Bronze (CB)   |
| Polished Nickel (PN)    | Antique Brass (AB)      | Antique Copper (ACU)  |
| Oil-Rubbed Bronze (ORB) | Polished Brass (PB)     | Polished Copper (PCU) |
| Vintage Bronze (VB)     | Satin Brass (SB)        | Rose Gold (RG)        |
| Matte Black (MBK)       | Satin Gold (SG)         | Polished Gold (PG)    |
| Black Nickel (BKN)      | Bombay Gold (BG)        | Jewelers Gold (JG)    |
| Europa Bronze (EB)      | White (WH)              | Sedona Beige (SDB)    |
| Tristan Brass (TB)      | Unlacquered Brass (ULB) | Satin Cooper (SCU)    |

## SPECIFICATION DRAWING:

## **AVAILABLE HANDLES:**