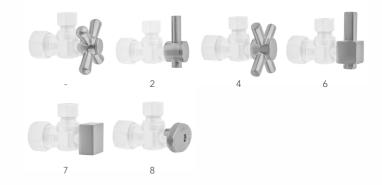

- (1) Cover Tube P/N 579



### AVAILABLE FINISHES:

| Polished Chrome (PCH)   | Sa |
|-------------------------|----|
| Satin Nickel (SN)       | Pe |
| Polished Nickel (PN)    | An |
| Oil-Rubbed Bronze (ORB) | Po |
| Vintage Bronze (VB)     | Sa |
| Matte Black (MBK)       | Sa |
| Black Nickel (BKN)      | Во |
| Europa Bronze (EB)      | Wł |
| Tristan Brass (TB)      | Un |

Satin Chrome (SC) Pewter (PEW) Antique Brass (AB) Polished Brass (PB) Satin Brass (SB) Satin Gold (SG) Bombay Gold (BG) White (WH) Unlacquered Brass (ULB)

Bronze Umber (BU) Caramel Bronze (CB) Antique Copper (ACU) Polished Copper (PCU) Rose Gold (RG) Polished Gold (PG) Jewelers Gold (JG) Sedona Beige (SDB) Satin Cooper (SCU)

Confidence from start to finish!

# SPECIFICATION DRAWING:

#### AVAILABLE HANDLES: