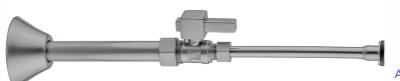

# Quarter Turn Straight Pattern 5/8" O.D. Compression (Fits 1/2" Copper) x 3/8" O.D. Toilet Supply Kit with Square Lever, 12" Supply Tube, Cover Tube, Escutcheon Model #:622-6-71CT-

# FEATURES:

- Complete Toilet Supply Kit
- Kit contains:
  - (1) Quarter Turn Straight Pattern <sup>5</sup>/<sub>8</sub>" O.D. Compression (Fits <sup>1</sup>/<sub>2</sub>" Copper) x <sup>3</sup>/<sub>8</sub>" O.D. Supply Valve with Square Lever Handle P/N 622-6
  - (1) 12" Copper Supply Tube P/N 771
  - (1) Bell Escutcheon P/N 7116
  - (1) Cover Tube P/N 579

# SPECIFICATION DRAWING: