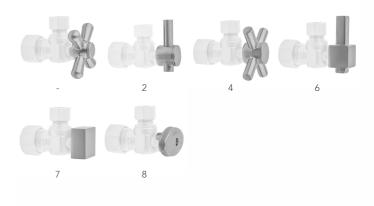

Pewter (PEW) Antique Brass (AB) Oil-Rubbed Bronze (ORB) Polished Brass (PB) Satin Brass (SB) Satin Gold (SG) Bombay Gold (BG) White (WH) Unlacquered Brass (ULB)

Bronze Umber (BU) Caramel Bronze (CB) Antique Copper (ACU) Polished Copper (PCU) Rose Gold (RG) Polished Gold (PG) Jewelers Gold (JG) Sedona Beige (SDB) Satin Cooper (SCU)

Confidence from start to finish

## SPECIFICATION DRAWING:

| COMPONENTS                          |      |
|-------------------------------------|------|
| DESCRIPTION                         | QTY: |
| ANGLE VALVE - CONTEMPO CROSS HANDLE | 1    |
| 12" X 3/8" O.D. SUPPLY TUBE         | 1    |
| ESCUTCHEON                          | 1    |
| PLASTIC FILL VALVE COUPLING NUT     | 1    |
| 5 1/4" COVER TUBE                   | 1    |



**AVAILABLE HANDLES:**