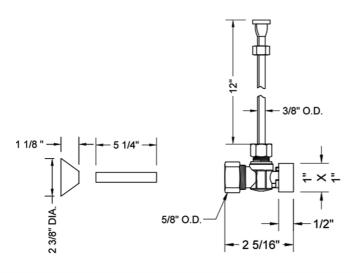

## SPECIFICATION DRAWING:

| COMPONENTS                          |      |
|-------------------------------------|------|
| DESCRIPTION                         | QTY: |
| ANGLE VALVE - CONTEMPO CROSS HANDLE | 1    |
| 12" X 3/8" O.D. SUPPLY TUBE         | 1    |
| ESCUTCHEON                          | 1    |
| PLASTIC FILL VALVE COUPLING NUT     | 1    |
| 5 1/4" COVER TUBE                   | 1    |