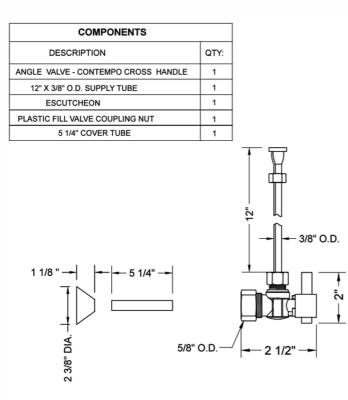

## SPECIFICATION DRAWING:

### **FEATURES:**

- Complete Toilet Supply Kit
- Kit contains:
  - (1) Quarter Turn Angle Pattern <sup>5</sup>/<sub>8</sub>" O.D. Compression (Fits  $1/_2$ " Copper) x  $3/_8$ " O.D. Supply Valve with Square Lever Handle P/N 621-6
  - (1) 12" Copper Supply Tubes P/N 771
  - (1) Bell Escutcheon P/N 7116
  - (1) Cover Tube P/N 579