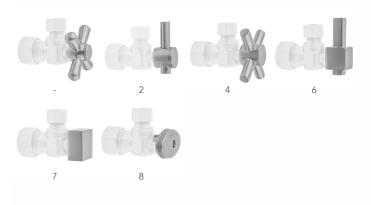

Compression (Fits  $1/_2$ " Copper) x  $3/_8$ " O.D. Supply Valve with Square Lever Handle P/N 621-6
  - (1) 12" Copper Supply Tubes P/N 771
  - (1) Bell Escutcheon P/N 7116
  - (1) Cover Tube P/N 579

#### **AVAILABLE FINISHES:**

Polished Chrome (PCH) Satin Nickel (SN) Polished Nickel (PN) Vintage Bronze (VB) Matte Black (MBK) Black Nickel (BKN) Europa Bronze (EB) Tristan Brass (TB)

Satin Chrome (SC) Pewter (PEW) Antique Brass (AB) Oil-Rubbed Bronze (ORB) Polished Brass (PB) Satin Brass (SB) Satin Gold (SG) Bombay Gold (BG) White (WH) Unlacquered Brass (ULB)

Bronze Umber (BU) Caramel Bronze (CB) Antique Copper (ACU) Polished Copper (PCU) Rose Gold (RG) Polished Gold (PG) Jewelers Gold (JG) Sedona Beige (SDB) Satin Cooper (SCU)

## SPECIFICATION DRAWING:



#### **AVAILABLE HANDLES:**