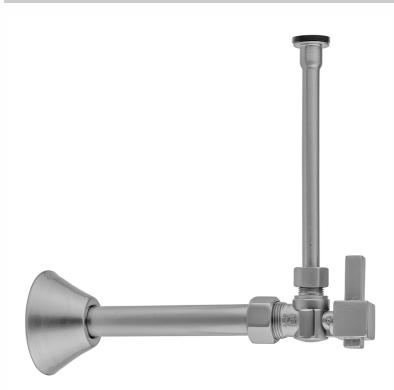

# Quarter Turn Angle Pattern 5/8" O.D. Compression (Fits 1/2" Copper) x 3/8" O.D. Toilet Supply Kit Square Lever Handle, 12" Supply Tube, Cover Tube, Escutcheon Model #: 621-6-71CT-

### **FEATURES:**

- Complete Toilet Supply Kit
- Kit contains:
  - (1) Quarter Turn Angle Pattern <sup>5</sup>/<sub>8</sub>" O.D. Compression (Fits  $1/_2$ " Copper) x  $3/_8$ " O.D. Supply Valve with Square Lever Handle P/N 621-6
  - (1) 12" Copper Supply Tubes P/N 771
  - (1) Bell Escutcheon P/N 7116
  - (1) Cover Tube P/N 579