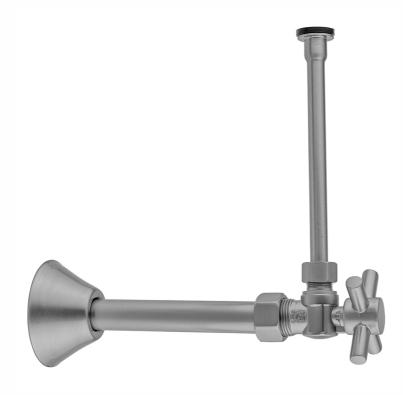

# Quarter Turn Angle Pattern 5/8" O.D. Compression (Fits 1/2" Copper) x 3/8" O.D. Toilet Supply Kit Contempo Cross Handle, 12" Supply Tube, Cover Tube, Escutcheon

JACLO.

Model #: 621-4-71CT-

# **FEATURES:**

- Complete Toilet Supply Kit
- Kit contains:
  - $^{\circ}$  (1) Quarter Turn Angle Pattern  $^{5}/_{8}$ " O.D. Compression (Fits  $^{1}/_{2}$ " Copper) x  $^{3}/_{8}$ " O.D. Supply Valve with Contempo Cross Handle P/N 621-4
  - $_{\circ}\;$  (1) 12" Copper Supply Tubes P/N 771
  - o (1) Bell Escutcheon P/N 7116
  - o (1) Cover Tube P/N 579

## SPECIFICATION DRAWING:

COMPONENTS

|   |                                    |      | 1             |
|---|------------------------------------|------|---------------|
|   | DESCRIPTION                        | QTY: |               |
| Α | NGLE VALVE - CONTEMPO CROSS HANDLE | 1    |               |
|   | 12" X 3/8" O.D. SUPPLY TUBE        | 1    |               |
|   | ESCUTCHEON                         | 1    |               |
| F | PLASTIC FILL VALVE COUPLING NUT    | 1    |               |
|   | 5 1/4" COVER TUBE                  | 1    |               |
|   | 1 1/8 " —                          | 5/8" | 3/8" O.D.<br> |