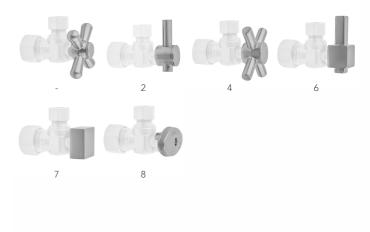

| Sedona Beige (SDB)    |
| Tristan Brass (TB)      | ristan Brass (TB) Unlacquered Brass (ULB) |                       |

## SPECIFICATION DRAWING:

COMPONENTS

|   |                                    |      | 1             |
|---|------------------------------------|------|---------------|
|   | DESCRIPTION                        | QTY: |               |
| Α | NGLE VALVE - CONTEMPO CROSS HANDLE | 1    |               |
|   | 12" X 3/8" O.D. SUPPLY TUBE        | 1    |               |
|   | ESCUTCHEON                         | 1    |               |
| F | PLASTIC FILL VALVE COUPLING NUT    | 1    |               |
|   | 5 1/4" COVER TUBE                  | 1    |               |
|   | 1 1/8 " —                          | 5/8" | 3/8" O.D.<br> |

## **AVAILABLE HANDLES:**