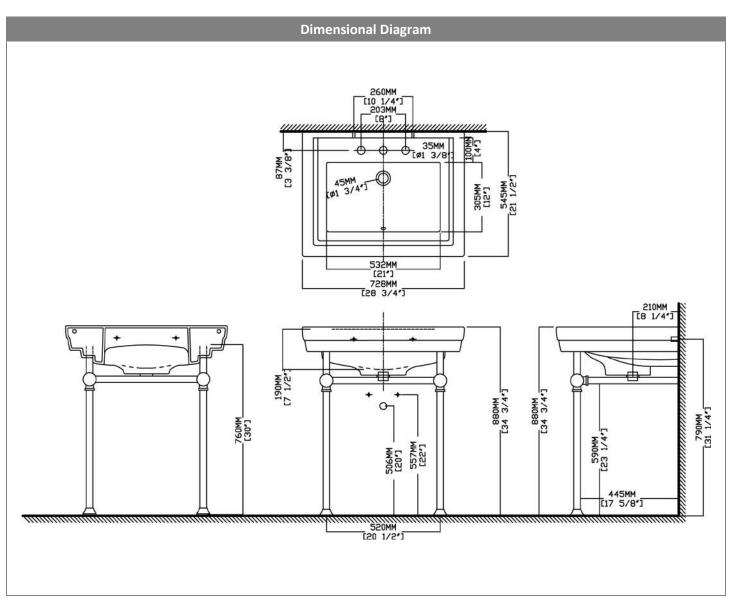

### **PRODUCT OPTIONS**

Console Lavatories

**IMPORTANT:** Dimensions are nominal and may vary within the range of tolerance per by NSI Standard A112.19.2. These measurements are subject to change. No responsibility is assumed for use of superseded or voided pages.