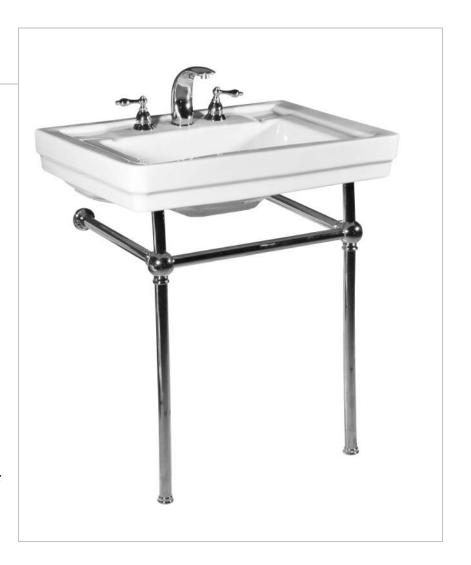

### **RICHMOND GRANDE**

### Console Lavatory

5124.082 Lavatory, 5124.631 Metal Stand

#### **Lavatory Features**

- Console lavatory with overflow
- 8" (20.3 cm) faucet centers (-8)
- MicroGlaze<sup>™</sup> anti-microbial glaze

#### **Stand Features**

- Stainless steel metal base stand
- PVD-coated surface, for corrosion resistance
- Multiple finish options available
- ADA compliant