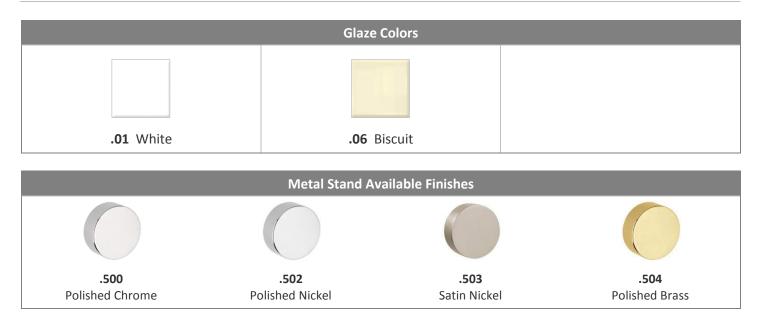

### **PRODUCT OPTIONS**

Console Lavatories

**IMPORTANT:** Dimensions are nominal and may vary within the range of tolerance per by NSI Standard A112.19.2. These measurements are subject to change. No responsibility is assumed for use of superseded or voided pages.