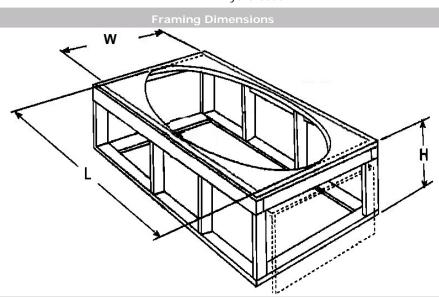

| Tub Opening Dimensions |         |          |
|------------------------|---------|----------|
| (L)enght               | (W)idth | (H)eight |
| 64″                    | 30"     | 17¾"     |
| 70″                    | 34"     | 17¾″     |