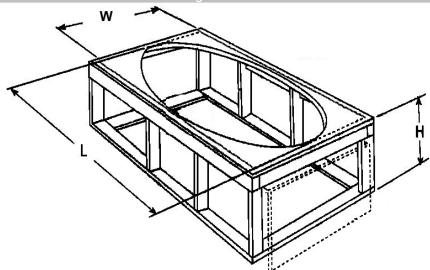

#### Framing Dimensions

| Tub Opening Dimensions |         |          |  |  |  |
|------------------------|---------|----------|--|--|--|
| (L)enght               | (W)idth | (H)eight |  |  |  |
| 70″                    | 32"     | 20¾"     |  |  |  |