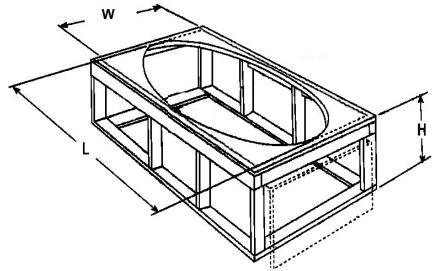

#### Framing Dimensions

| (1) and the (1) (1) |            |
|---------------------|------------|
| (L)enght (W)idth    | n (H)eight |
| 68" 36"             | 24"        |