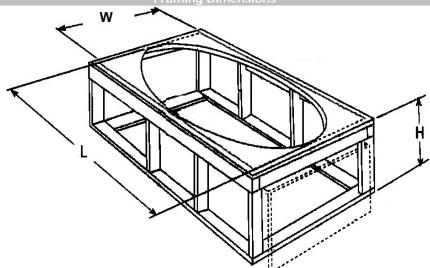

#### Framing Dimensions

| Tub Opening Dimensions |         |          |  |  |  |
|------------------------|---------|----------|--|--|--|
| (L)enght               | (W)idth | (H)eight |  |  |  |
| 68"                    | 36"     | 24"      |  |  |  |