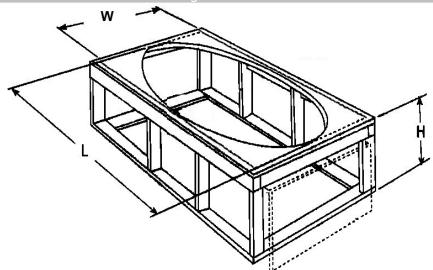

#### Framing Dimensions

| Tub Opening Dimensions |         |          |
|------------------------|---------|----------|
| (L)enght               | (W)idth | (H)eight |
| 70"                    | 38"     | 16¼"     |