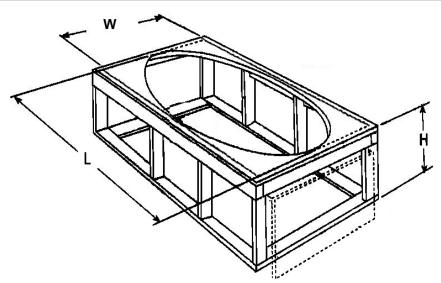

#### Framing Dimensions

| Tub Opening Dimensions |         |          |
|------------------------|---------|----------|
| (L)enght               | (W)idth | (H)eight |
| 68"                    | 36""    | 24"      |