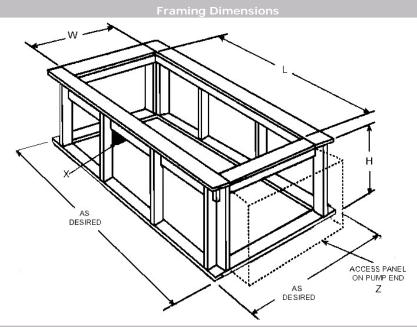

nitation system Rigid PVC piping Pre-wired pump on pump platform (standard pump location only) Self draining pump and system Soft Touch electronic on/off control with 30 min integral timer Integral E-Z Level platform facilitates installation Must be set in Mortar Base

## Maestro Tub - options:

Available as Tub only, Thermal Air, Whirlpool or Combo Extra High Density Fiberglass Custom jet and pump locations Plated Metallic finish Additional directional Jets Swirling, Rotating, or Jumbo Jets Micro Therapy Jet 1.5 HP Variable Speed Pump (digital temperature display optional) Electronic low water protection In-line Heater Chromatherapy-LED Lighting System Chromatherapy-LED Mini Spotlights Mood Light Grab Bars Back Masseuse System Neck Masseuse Pillow Hydro Fragrance Hydro Fusion Hydro Coat



| Tub Opening Dimensions |         |          |
|------------------------|---------|----------|
| (L)enght               | (W)idth | (H)eight |
| 68″                    | 34"     | 201⁄2″   |