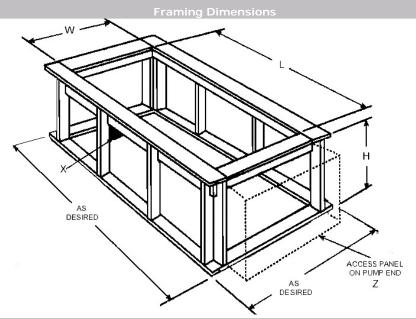

| Tub Opening Dimensions |         |          |
|------------------------|---------|----------|
| (L)enght               | (W)idth | (H)eight |
| 70″                    | 38″     | 20¾"     |