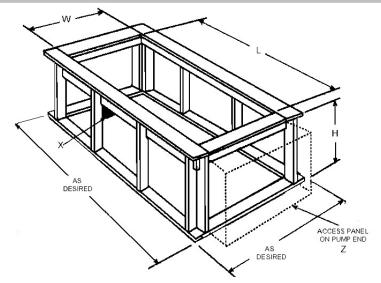

| Tub Opening Dimensions |         |          |
|------------------------|---------|----------|
| (L)enght               | (W)idth | (H)eight |
| 68″                    | 34"     | 201⁄2"   |