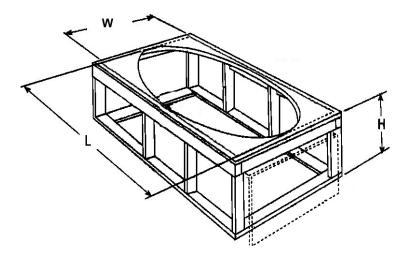

#### Framing Dimension

|          | Tub Opening Dimensions |          |  |
|----------|------------------------|----------|--|
| (L)enght | (W)idth                | (H)eight |  |
| 68"      | 36"                    | 24"      |  |