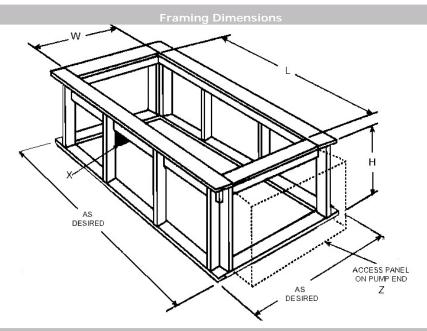

| (W)idth | (H)eight |
|---------|----------|
| 36″     | 21¾"     |
|         | . ,      |