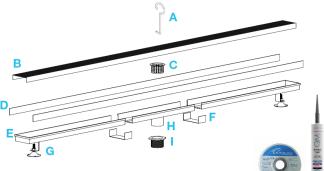

## Kit Includes: A Lifting Key B Grate C Hair/Debris Strainer

- D Trims
- E Base F Joiners
- G Leveling Legs
- H 2" Outlet Threaded Nipple / Adapter
- + Stainless Steel Cutting Blade + Sealant

**Specifications** 