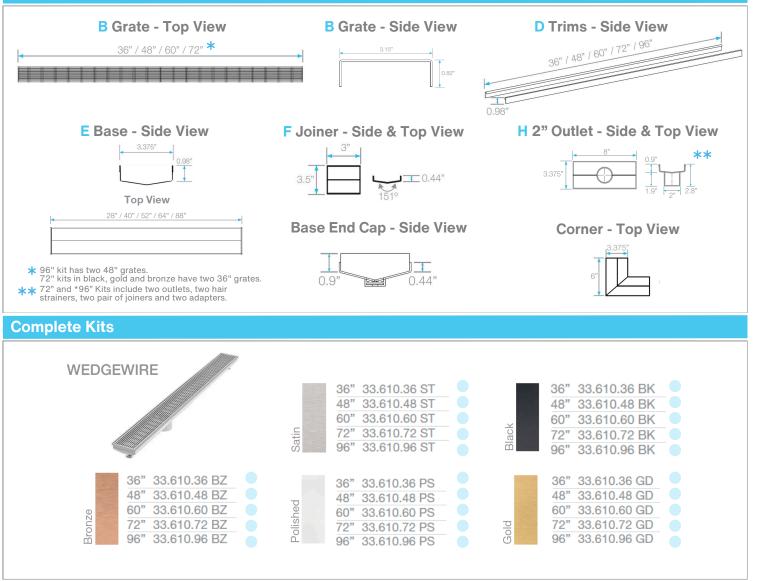

## Adjustable Base | Traditional Waterproofing:

- Stainless Steel Gauges: Wedgewire grate: 8 gauges for Edge Bars and 9 gauges for Inside Bars.
- Base: 18 gauges = 1.2 mm.
- Grate can be removed completely for cleaning.
  Adjustable is intended for use with traditional waterproofing methods.
- Works with 2<sup>th</sup> ABS, PVC or Cast Iron shower drain flange (not included).
- Hair strainer basket comes with every drain, fits inside the drain to collect hair and other debris, preventing clogged pipes.

## Kit Includes: A Lifting Key B Grate C Hair/Debris Strainer

- D Trims
- E Base F Joiners
- G Leveling Legs
- H 2" Outlet Threaded Nipple / Adapter
- + Stainless Steel Cutting Blade + Sealant

**Specifications** 