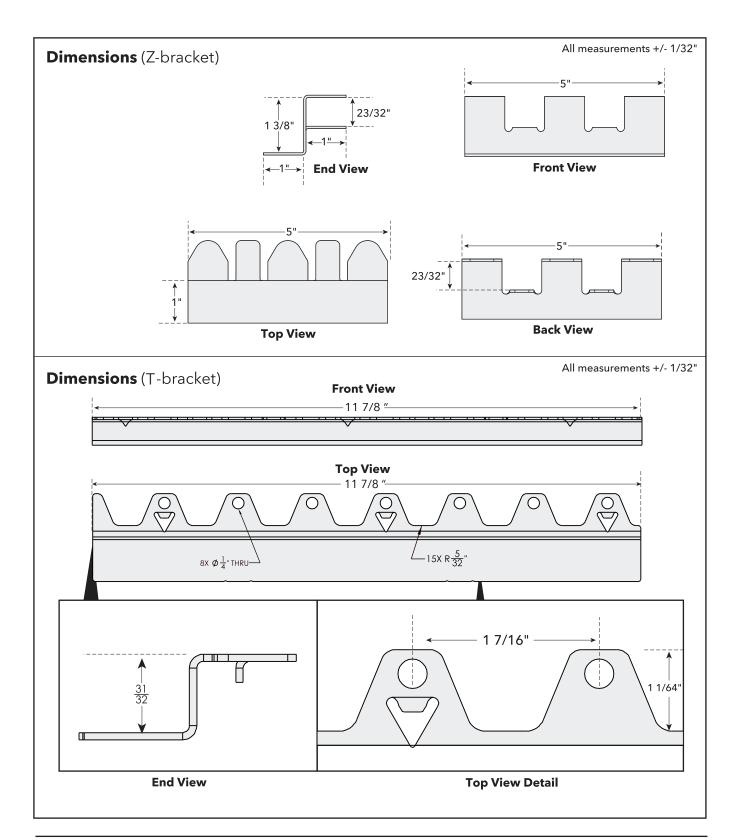

## **Installation Kit Includes**

- T bracket 11 7/8 " long main bracket fastened to the top of floor joist (x16)
- Z bracket 5 " long side bracket used for wall to recess and main floor to recess transitions (x20)
- #10 1 5/8" wood to metal self-drilling screws with wings (x80)
- #10 2 3/4" wood to metal self-drilling screws with wings (x40)
- #10 1 1/4" flat-head screw square drive (x60)