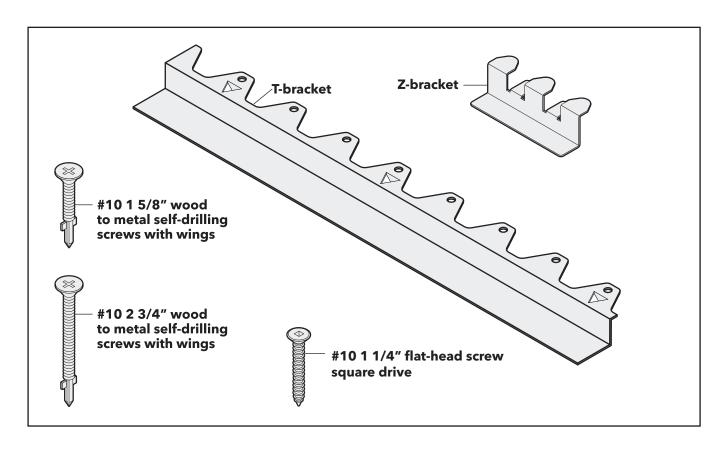

## **Installation Kit Includes**

- T bracket 11 7/8 " long main bracket fastened to the top of floor joist (x16)
- Z bracket 5 " long side bracket used for wall to recess and main floor to recess transitions (x20)
- #10 1 5/8" wood to metal self-drilling screws with wings (x80)
- #10 2 3/4" wood to metal self-drilling screws with wings (x40)
- #10 1 1/4" flat-head screw square drive (x60)