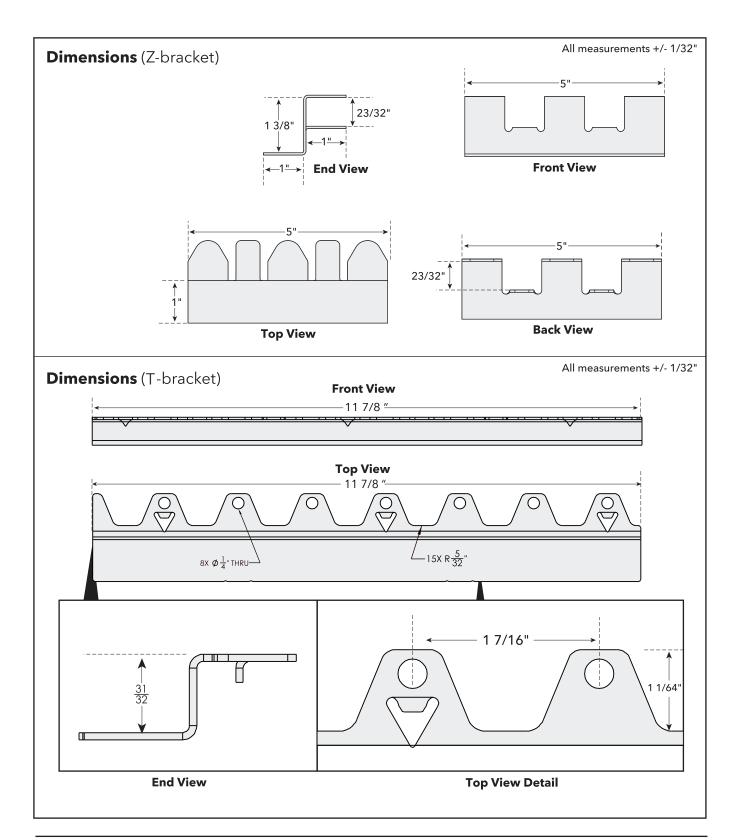

## **Installation Kit Includes**

- T bracket 11 7/8 " long main bracket fastened to the top of floor joist (x32)
- Z bracket 5 " long side bracket used for wall to recess and main floor to recess transitions (x26)
- #10 1 5/8" wood to metal self-drilling screws with wings (x160)
- #10 2 3/4" wood to metal self-drilling screws with wings (x40)
- #10 1 1/4" flat-head screw square drive (x120)