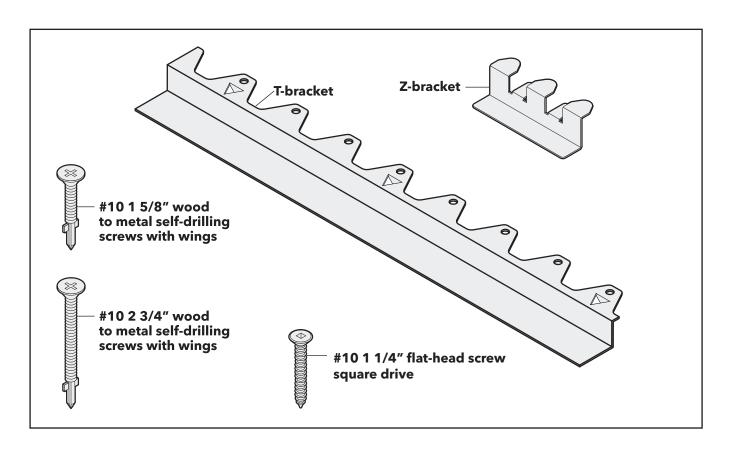

## **Installation Kit Includes**

- T bracket 11 7/8 " long main bracket fastened to the top of floor joist (x32)
- Z bracket 5 " long side bracket used for wall to recess and main floor to recess transitions (x26)
- #10 1 5/8" wood to metal self-drilling screws with wings (x160)
- #10 2 3/4" wood to metal self-drilling screws with wings (x40)
- #10 1 1/4" flat-head screw square drive (x120)