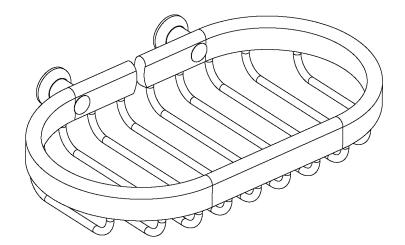

#### **Features**

• Solid brass frame

- Basket extends approximately 3-15/16" from the wall
- Basket has a running length of approximately 6-1/8"

Basket G500

The Basket shall be of solid brass construction. Basket Shelf shall incorporate a projected depth of approximately 3-15/16" from the wall a running length of approximately 6-1/8". Basket shall be Ginger Model G500/\_\_\_\_\_.