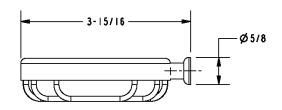

#### **Features**

• Solid brass frame

- Basket extends approximately 3-15/16" from the wall
- Basket has a running length of approximately 6-1/8"

Basket G500

The Basket shall be of solid brass construction. Basket Shelf shall incorporate a projected depth of approximately 3-15/16" from the wall a running length of approximately 6-1/8". Basket shall be Ginger Model G500/\_\_\_\_\_.