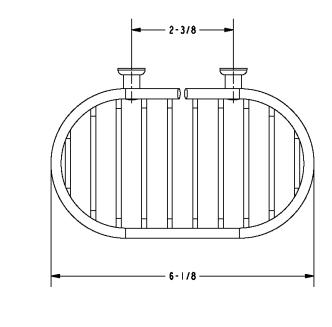

#### **Features**

• Solid brass frame

- Basket extends approximately 3-15/16" from the wall
- Basket has a running length of approximately 6-1/8"

Basket G500

The Basket shall be of solid brass construction. Basket Shelf shall incorporate a projected depth of approximately 3-15/16" from the wall a running length of approximately 6-1/8". Basket shall be Ginger Model G500/\_\_\_\_\_.