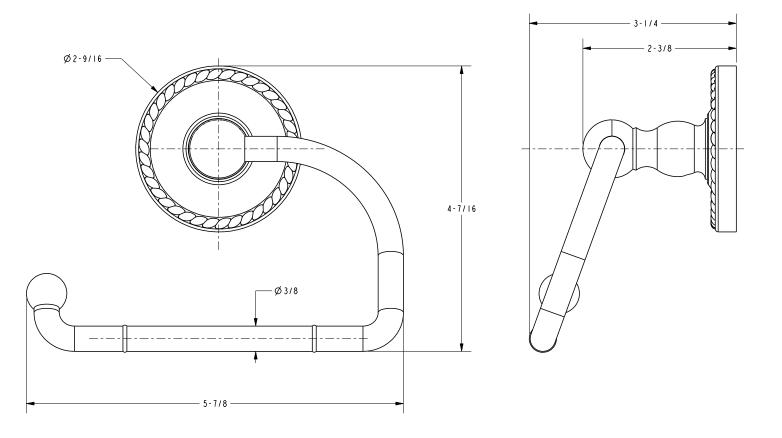

### **Product Dimensions** (units are in inches)

Canterbury Toilet Tissue Holder **G1509** 

page 2 of 2 spec\_G1509

©2012 Brasstech, Inc.