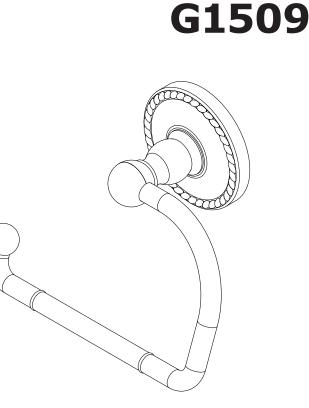

# CANTERBURY

**Toilet Tissue Holder** 

## **Specified Model**

| Model | Description               | Colors   Finishes |
|-------|---------------------------|-------------------|
| G1509 | Open Toilet Tissue Holder | SN PB PC          |
|       |                           |                   |

#### **Product Specification:** Add "Color / Finish" Suffix to Model Number Below.

The Toilet Tissue Holder shall be made of solid brass construction and incorporate a single-post, open roller design. Toilet Tissue Holder shall complement Ginger Canterbury product series. Toilet Tissue Holder shall be Ginger Model G1509/\_\_\_\_.

# G1509