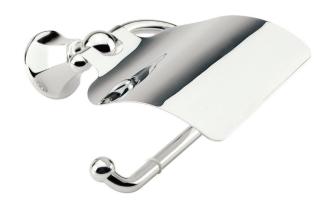

## Toilet Tissue Holder

**627** 

#### **Features**

- Solid brass construction
- Single-post design with hood and open roller
- Complements Empire product series

### Product Specification: Add "Color / Finish" Suffix to Model Number Below.

The Toilet Tissue Holder shall be made of solid brass construction and incorporate a single-post design utilizing a hood and open roller. Toilet Tissue Holder shall complement Ginger Empire product series. Toilet Tissue Holder shall be Ginger Model 627/\_\_\_\_.