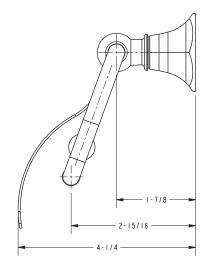

N: Satin Nickel

• Other: NA

| Specified Model |                                  |                   |
|-----------------|----------------------------------|-------------------|
| Model           | Description                      | Colors   Finishes |
| 627             | Open Hooded Toilet Tissue Holder | □ PC □ PN □ SN    |
| 600S            | Optional Small Escutcheon (Each) | □PC □PN □SN       |

### Product Specification: Add "Color / Finish" Suffix to Model Number Below.

The Toilet Tissue Holder shall be made of solid brass construction and incorporate a single-post design utilizing a hood and open roller. Toilet Tissue Holder shall complement Ginger Empire product series. Toilet Tissue Holder shall be Ginger Model 627/\_\_\_\_.

## **Product Dimensions** (units are in inches)