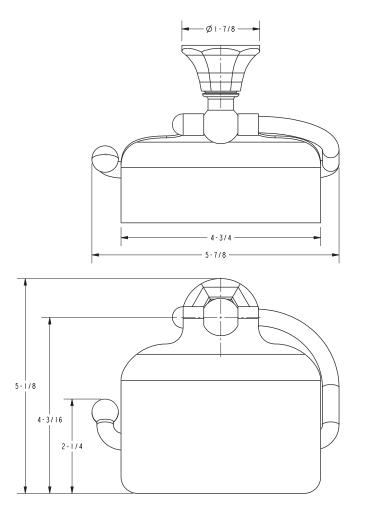

lSN: Satin Nickel

• Other: NA

| Specified Model |                                  |                   |
|-----------------|----------------------------------|-------------------|
| Model           | Description                      | Colors   Finishes |
| 627             | Open Hooded Toilet Tissue Holder | □ PC □ PN □ SN    |
| 600S            | Optional Small Escutcheon (Each) | □PC □PN □SN       |

### Product Specification: Add "Color / Finish" Suffix to Model Number Below.

The Toilet Tissue Holder shall be made of solid brass construction and incorporate a single-post design utilizing a hood and open roller. Toilet Tissue Holder shall complement Ginger Empire product series. Toilet Tissue Holder shall be Ginger Model 627/\_\_\_\_.

## **Product Dimensions** (units are in inches)