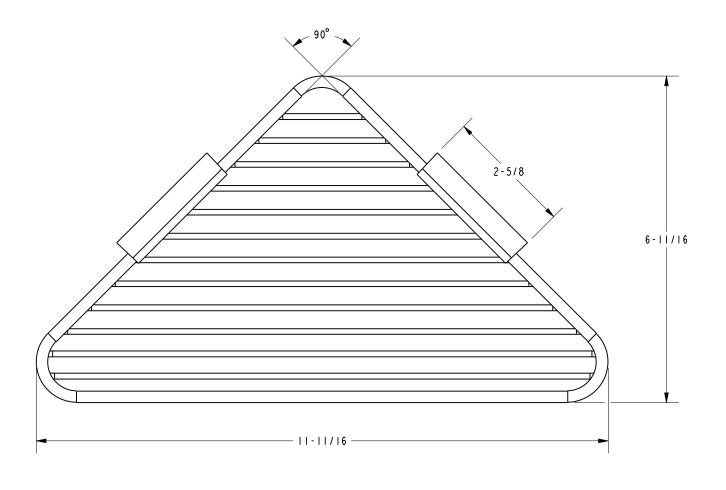

e:

• All applicable US Federal and State material regulations



#### **Colors / Finishes**

PC: Polished ChromeSN: Satin Nickel

Other: NA

| Specified Model |               |                   |
|-----------------|---------------|-------------------|
| Model           | Description   | Colors   Finishes |
| 554G            | Corner Basket | □ PC □ SN         |
|                 |               |                   |

#### Product Specification: Add glass type designator and "Color / Finish" suffix to Model number, below.

The Basket shall be of solid brass construction. Basket Shelf shall incorporate a triangular shape that extends approximately 8-5/8" along each wall from corner. Basket shall be Ginger Model 554G/\_\_\_\_\_ .

### 554G

### **Product Dimensions** (units are in inches)