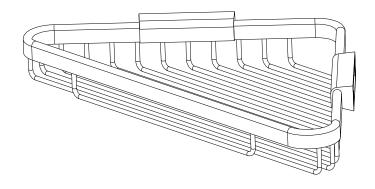

#### **Features**

• Solid brass frame

• Basket extends approximately 8-5/8" along each wall from corner

# Basket

554G

#### Product Specification: Add glass type designator and "Color / Finish" suffix to Model number, below.

The Basket shall be of solid brass construction. Basket Shelf shall incorporate a triangular shape that extends approximately 8-5/8" along each wall from corner. Basket shall be Ginger Model 554G/\_\_\_\_\_ .

### 554G