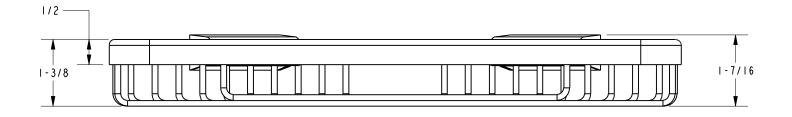

• All applicable US Federal and State material regulations



#### **Colors / Finishes**

PC: Polished ChromeSN: Satin Nickel

Other: NA

| Specified Model |               |                   |
|-----------------|---------------|-------------------|
| Model           | Description   | Colors   Finishes |
| 554G            | Corner Basket | □ PC □ SN         |
|                 |               |                   |

#### Product Specification: Add glass type designator and "Color / Finish" suffix to Model number, below.

The Basket shall be of solid brass construction. Basket Shelf shall incorporate a triangular shape that extends approximately 8-5/8" along each wall from corner. Basket shall be Ginger Model 554G/\_\_\_\_\_ .

### 554G

### **Product Dimensions** (units are in inches)