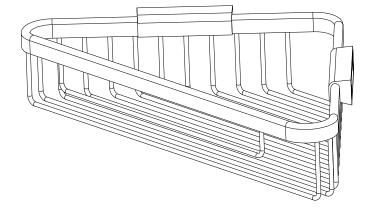

### **Features**

Solid brass frame

**Colors / Finishes** 

• PC:

• SN:

Other: NA

Basket extends approximately 8-5/8" along each wall from corner

### Product Specification: Add glass type designator and "Color / Finish" suffix to Model number, below.

The Basket shall be of solid brass construction. Basket Shelf shall incorporate a triangular shape that extends approximately 8-5/8" along each wall from corner. Basket shall be Ginger Model 554DG/\_\_\_\_\_ .