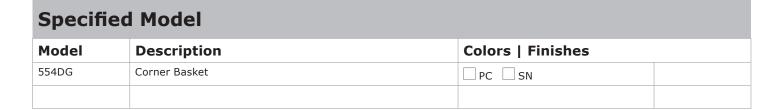

# GINGER

### **Features**

Solid brass frame

**Colors / Finishes** 

• PC:

• SN:

Other: NA

Basket extends approximately 8-5/8" along each wall from corner

### **Codes / Standards Compliance**

Meets or exceeds the following at date of manufacture:

Polished Chrome

Satin Nickel

All applicable US Federal and State material regulations



### Product Specification: Add glass type designator and "Color / Finish" suffix to Model number, below.

The Basket shall be of solid brass construction. Basket Shelf shall incorporate a triangular shape that extends approximately 8-5/8" along each wall from corner. Basket shall be Ginger Model 554DG/\_\_\_\_\_ .

#### t: 949.417.5207 | www.gingerco.com ©2012 Brasstech, Inc.

# HOTELIER





## 554DG

### **Product Dimensions** (units are in inches)





t: 949.417.5207 | www.gingerco.com ©2012 Brasstech, Inc.

page 2 of 2 spec\_554DG