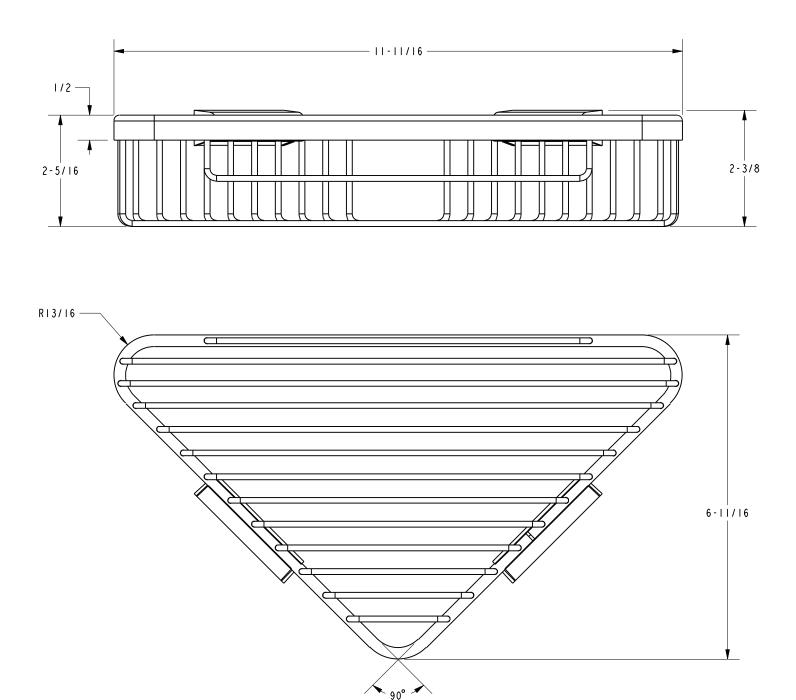

### **Product Dimensions** (units are in inches)

t: 949.417.5207 | www.gingerco.com ©2012 Brasstech, Inc.

page 2 of 2 spec\_554DG