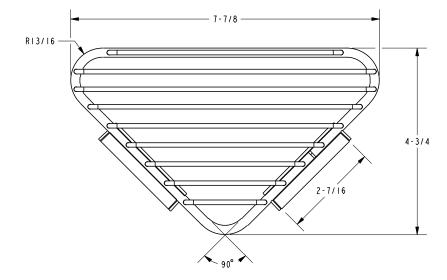

#### **Features**

Solid brass frame

• Basket extends approximately 5-7/8" along each wall from corner

#### Product Specification: Add glass type designator and "Color / Finish" suffix to Model number, below.

The Basket shall be of solid brass construction. Basket Shelf shall incorporate a triangular shape that extends approximately 5-7/8" along each wall from corner. Basket shall be Ginger Model 553G/\_\_\_\_\_ .

### **Product Dimensions** (units are in inches)