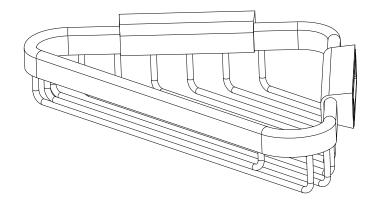

#### **Features**

Solid brass frame

• Basket extends approximately 5-7/8" along each wall from corner

#### Product Specification: Add glass type designator and "Color / Finish" suffix to Model number, below.

The Basket shall be of solid brass construction. Basket Shelf shall incorporate a triangular shape that extends approximately 5-7/8" along each wall from corner. Basket shall be Ginger Model 553G/\_\_\_\_\_ .