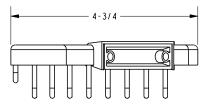

:

• All applicable US Federal and State material regulations



#### **Colors / Finishes**

PC: Polished ChromeSN: Satin Nickel

Other: NA

| Specified Model |               |                   |
|-----------------|---------------|-------------------|
| Model           | Description   | Colors   Finishes |
| 553G            | Corner Basket | □ PC □ SN         |
|                 |               |                   |

#### Product Specification: Add glass type designator and "Color / Finish" suffix to Model number, below.

The Basket shall be of solid brass construction. Basket Shelf shall incorporate a triangular shape that extends approximately 5-7/8" along each wall from corner. Basket shall be Ginger Model 553G/\_\_\_\_\_ .

## 553G

### **Product Dimensions** (units are in inches)