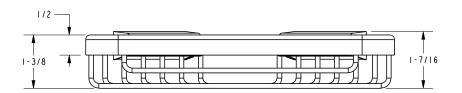

re:

• All applicable US Federal and State material regulations



#### **Colors / Finishes**

PC: Polished ChromeSN: Satin Nickel

Other: NA

| Specified Model |               |                   |
|-----------------|---------------|-------------------|
| Model           | Description   | Colors   Finishes |
| 553G            | Corner Basket | □ PC □ SN         |
|                 |               |                   |

#### Product Specification: Add glass type designator and "Color / Finish" suffix to Model number, below.

The Basket shall be of solid brass construction. Basket Shelf shall incorporate a triangular shape that extends approximately 5-7/8" along each wall from corner. Basket shall be Ginger Model 553G/\_\_\_\_\_ .

## 553G

### **Product Dimensions** (units are in inches)