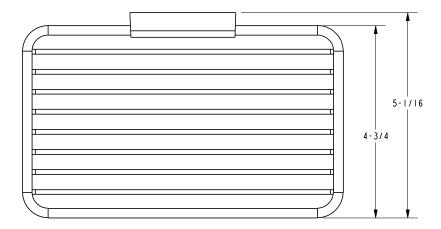

#### **Features**

· Solid brass frame

• Basket extends approximately 5-1/16" from the wall

• Basket has a running length of approximately 7-7/8"

Basket **551G** 

#### Product Specification: Add glass type designator and "Color / Finish" suffix to Model number, below.

The Basket shall be of solid brass construction. Basket Shelf shall incorporate a projected depth of approximately 5-1/16" from the wall a running length of approximately 7-7/8". Basket shall be Ginger Model 551G/\_\_\_\_\_\_.

### **Product Dimensions** (units are in inches)