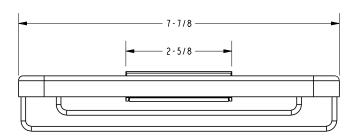

#### **Features**

· Solid brass frame

• Basket extends approximately 5-1/16" from the wall

• Basket has a running length of approximately 7-7/8"

Basket **551G** 

#### Product Specification: Add glass type designator and "Color / Finish" suffix to Model number, below.

The Basket shall be of solid brass construction. Basket Shelf shall incorporate a projected depth of approximately 5-1/16" from the wall a running length of approximately 7-7/8". Basket shall be Ginger Model 551G/\_\_\_\_\_\_.

### **Product Dimensions** (units are in inches)