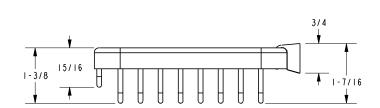

pplicable US Federal and State material regulations

#### **Colors / Finishes**

PC: Polished ChromeSN: Satin Nickel

Other: NA



| Specified Model |             |                   |
|-----------------|-------------|-------------------|
| Model           | Description | Colors   Finishes |
| 551G            | Long Basket | □ PC □ SN         |
|                 |             |                   |

#### Product Specification: Add glass type designator and "Color / Finish" suffix to Model number, below.

The Basket shall be of solid brass construction. Basket Shelf shall incorporate a projected depth of approximately 5-1/16" from the wall a running length of approximately 7-7/8". Basket shall be Ginger Model 551G/\_\_\_\_\_\_.

## 551G

### **Product Dimensions** (units are in inches)