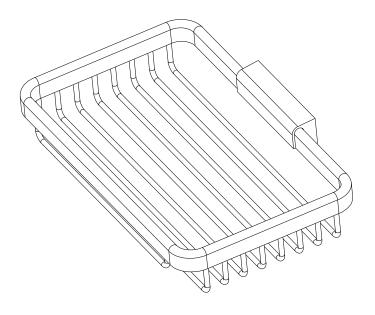

#### **Features**

· Solid brass frame

• Basket extends approximately 5-1/16" from the wall

• Basket has a running length of approximately 7-7/8"

Basket **551G** 

#### Product Specification: Add glass type designator and "Color / Finish" suffix to Model number, below.

The Basket shall be of solid brass construction. Basket Shelf shall incorporate a projected depth of approximately 5-1/16" from the wall a running length of approximately 7-7/8". Basket shall be Ginger Model 551G/\_\_\_\_\_\_.