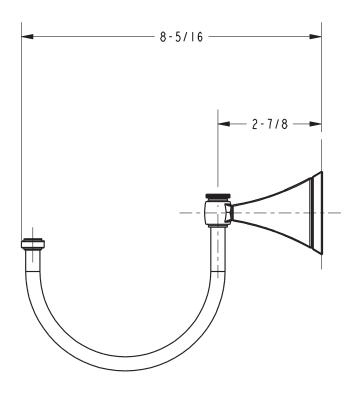

le US Federal and State material regulations



#### **Colors / Finishes**

• PC: Polished Chrome • PN: Polished Nickel • SN: Satin Nickel

| Specified Model |             |                   |
|-----------------|-------------|-------------------|
| Model           | Description | Colors   Finishes |
| 4921            | Towel Ring  | PC PN SN          |

### Product Specification: Add glass type designator and "Color / Finish" suffix to Model number, below

The Pivoting Hook-Style Towel Ring shall be made of solid brass construction and incorporate a single-post, vertical pivot design with cantilever hook. Towel Ring shall complement Ginger Cayden product series. Pivoting Hook-Style Towel Ring shall be GINGER Model 4921/\_\_\_\_.

# 4921

## **Product Dimensions** (units are in inches)