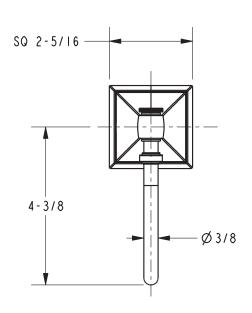

able US Federal and State material regulations



#### **Colors / Finishes**

• PC: Polished Chrome • PN: Polished Nickel • SN: Satin Nickel

| Specified Model |             |                   |
|-----------------|-------------|-------------------|
| Model           | Description | Colors   Finishes |
| 4921            | Towel Ring  | PC PN SN          |

### Product Specification: Add glass type designator and "Color / Finish" suffix to Model number, below

The Pivoting Hook-Style Towel Ring shall be made of solid brass construction and incorporate a single-post, vertical pivot design with cantilever hook. Towel Ring shall complement Ginger Cayden product series. Pivoting Hook-Style Towel Ring shall be GINGER Model 4921/\_\_\_\_.

# 4921

## **Product Dimensions** (units are in inches)