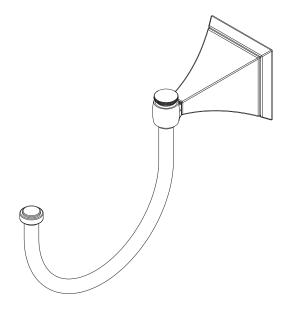

# CAYDEN

**Towel Ring** 4921

#### **Features**

- Solid brass construction
- Single-post, vertical pivot design with cantilever hook
- Complements Cayden product series

### Product Specification: Add glass type designator and "Color / Finish" suffix to Model number, below

The Pivoting Hook-Style Towel Ring shall be made of solid brass construction and incorporate a single-post, vertical pivot design with cantilever hook. Towel Ring shall complement Ginger Cayden product series. Pivoting Hook-Style Towel Ring shall be GINGER Model 4921/\_\_\_\_.