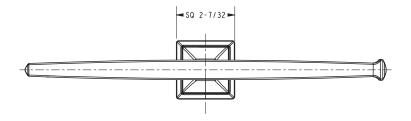

### **Colors / Finishes**

PC: Polished ChromePN: Polished NickelSN: Satin Nickel

| Specified Model |                           |                   |
|-----------------|---------------------------|-------------------|
| Model           | Description               | Colors   Finishes |
| 4906-1          | Open Toilet Tissue Holder | PC PN SN          |

#### Product Specification: Add glass type designator and "Color / Finish" suffix to Model number, below

The Toilet Tissue Holder shall be made of solid brass construction and incorporate a single-post design with open roller and tempered glass shelf. Toilet Tissue Holder shall complement Ginger Cayden product series. Toilet Tissue Holder shall be GINGER Model 4906-1/\_\_\_\_.

# 4906-1

### **Product Dimensions** (units are in inches)