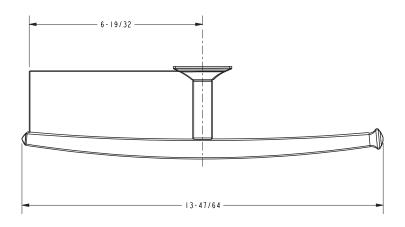

#### **Colors / Finishes**

PC: Polished ChromePN: Polished NickelSN: Satin Nickel

| Specified Model |                           |                   |
|-----------------|---------------------------|-------------------|
| Model           | Description               | Colors   Finishes |
| 4906-1          | Open Toilet Tissue Holder | PC PN SN          |

#### Product Specification: Add glass type designator and "Color / Finish" suffix to Model number, below

The Toilet Tissue Holder shall be made of solid brass construction and incorporate a single-post design with open roller and tempered glass shelf. Toilet Tissue Holder shall complement Ginger Cayden product series. Toilet Tissue Holder shall be GINGER Model 4906-1/\_\_\_\_.

# 4906-1

### **Product Dimensions** (units are in inches)