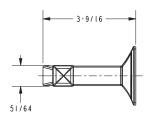

# **Colors / Finishes**

PC: Polished ChromePN: Polished NickelSN: Satin Nickel

| Specified Model |                           |                   |
|-----------------|---------------------------|-------------------|
| Model           | Description               | Colors   Finishes |
| 4906-1          | Open Toilet Tissue Holder | PC PN SN          |

#### Product Specification: Add glass type designator and "Color / Finish" suffix to Model number, below

The Toilet Tissue Holder shall be made of solid brass construction and incorporate a single-post design with open roller and tempered glass shelf. Toilet Tissue Holder shall complement Ginger Cayden product series. Toilet Tissue Holder shall be GINGER Model 4906-1/\_\_\_\_.

# 4906-1

### **Product Dimensions** (units are in inches)