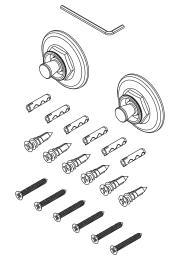

## **EAVON**

484B

**Hotel Shelf Mounting Kit** 

#### **Features**

- Solid brass escutcheons
- Complements Eavon product series
- Intended for use with Ginger hotel shelf frame as specified (Required Accessory)

## Product Specification: Add "Color / Finish" Suffix to Model Number Below

The Hotel Shelf mounting kit shall incorporate a solid brass escutcheons, mounting brackets and necessary hardware. Hotel Shelf Mounting Kit shall complement Ginger Eavon product series. Mounting Kit shall be Ginger Model 484B/\_\_\_\_. Required accessory Frame shall be Ginger Model XX4\_\_\_-2\_\_/\_\_\_.