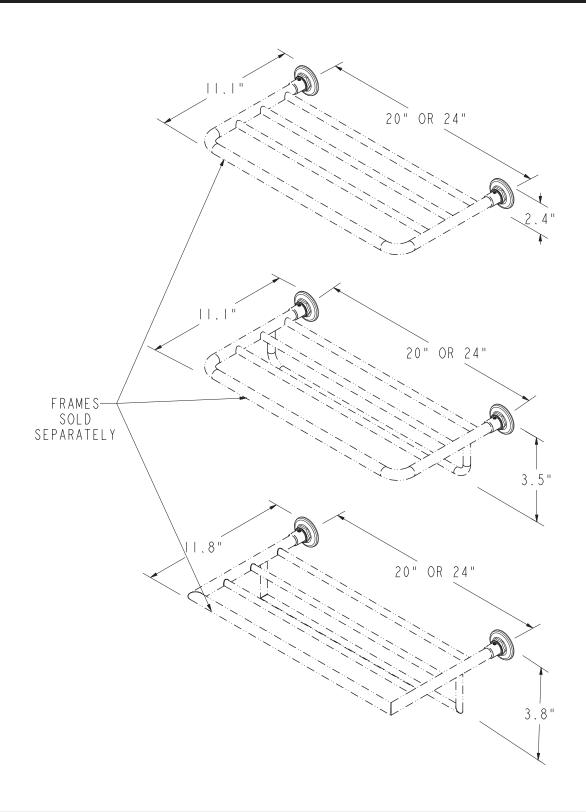

| Required Accessory: Hotel Shelf Frame |                     |                     |             |
|---------------------------------------|---------------------|---------------------|-------------|
| Model                                 | □ XX40-20 □ XX40-24 | ☐ XX43-20 ☐ XX43-24 | ☐ XX43S-20  |
| Finish                                | □PC □PN □SN         | □PC □PN □SN         | □PC □PN □SN |
| Image                                 |                     |                     |             |

## Product Specification: Add "Color / Finish" Suffix to Model Number Below

The Hotel Shelf mounting kit shall incorporate a solid brass escutcheons, mounting brackets and necessary hardware. Hotel Shelf Mounting Kit shall complement Ginger Eavon product series. Mounting Kit shall be Ginger Model 484B/\_\_\_\_. Required accessory Frame shall be Ginger Model XX4\_\_\_-2\_\_/\_\_\_.