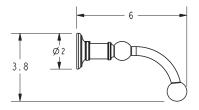

e following at date of manufacture:

■ All applicable US Federal and State material regulations



#### **Colors / Finishes**

PC: Polished ChromePN: Polished NickelSN: Satin Nickel

• Other: NA

| Specified Model |                      |                   |
|-----------------|----------------------|-------------------|
| Model           | Description          | Colors   Finishes |
| 4522-24         | 24" Double Towel Bar | □ PC □ PN □ SN    |

### Product Specification: Add "Length Indicator and Color / Finish" suffix to Model number, below.

The Double Towel Bar shall be made of solid brass construction. Double Towel Bar shall complement Ginger Columnar product series. Double Towel Bar shall be Ginger Model 4522-24/\_\_\_\_.

# 4522-24

## **Product Dimensions** (units are in inches)