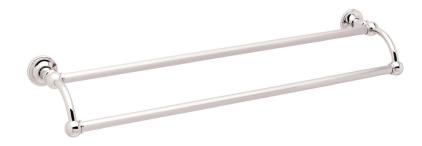

# **COLUMNAR**

Double Towel Bar

4522-24

#### **Features**

- Solid brass construction
- Complements Sutton product series

### Product Specification: Add "Length Indicator and Color / Finish" suffix to Model number, below.

The Double Towel Bar shall be made of solid brass construction. Double Towel Bar shall complement Ginger Columnar product series. Double Towel Bar shall be Ginger Model 4522-24/\_\_\_\_.