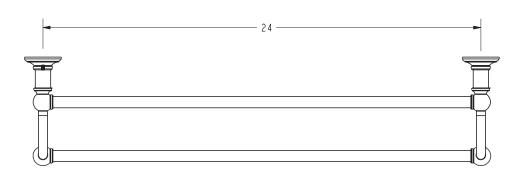

the following at date of manufacture:

■ All applicable US Federal and State material regulations



#### **Colors / Finishes**

PC: Polished ChromePN: Polished NickelSN: Satin Nickel

• Other: NA

| Specified Model |                      |                   |
|-----------------|----------------------|-------------------|
| Model           | Description          | Colors   Finishes |
| 4522-24         | 24" Double Towel Bar | □ PC □ PN □ SN    |

### Product Specification: Add "Length Indicator and Color / Finish" suffix to Model number, below.

The Double Towel Bar shall be made of solid brass construction. Double Towel Bar shall complement Ginger Columnar product series. Double Towel Bar shall be Ginger Model 4522-24/\_\_\_\_.

# 4522-24

## **Product Dimensions** (units are in inches)