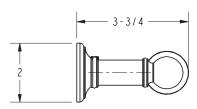

olors / Finishes**

PC: Polished ChromePN: Polished NickelSN: Satin Nickel

• Other: NA

| Specified Model |                             |                   |
|-----------------|-----------------------------|-------------------|
| Model           | Description                 | Colors   Finishes |
| 4508D           | Double Toilet Tissue Holder | □ PC □ PN □ SN    |

#### Product Specification: Add "Color / Finish" Suffix to Model Number Below.

The Toilet Tissue Holder shall be made of solid brass construction and incorporate a triple-post design utilizing two non-separating, spring-loaded rollers. Toilet Tissue Holder shall complement Ginger Columnar product series. Toilet Tissue Holder shall be Ginger Model 4508D/\_\_\_\_\_.

# 4508D

### **Product Dimensions** (units are in inches)