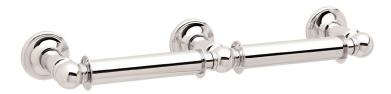

## **COLUMNAR**

Toilet Tissue Holder

4508D

#### **Features**

- · Solid brass construction
- Triple-post design with two spring-loaded, non-separating rollers
- Complements Columnar product series

#### Product Specification: Add "Color / Finish" Suffix to Model Number Below.

The Toilet Tissue Holder shall be made of solid brass construction and incorporate a triple-post design utilizing two non-separating, spring-loaded rollers. Toilet Tissue Holder shall complement Ginger Columnar product series. Toilet Tissue Holder shall be Ginger Model 4508D/\_\_\_\_\_.