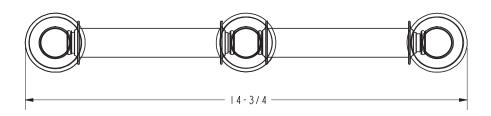

ors / Finishes**

PC: Polished ChromePN: Polished NickelSN: Satin Nickel

• Other: NA

| Specified Model |                             |                   |
|-----------------|-----------------------------|-------------------|
| Model           | Description                 | Colors   Finishes |
| 4508D           | Double Toilet Tissue Holder | □ PC □ PN □ SN    |

#### Product Specification: Add "Color / Finish" Suffix to Model Number Below.

The Toilet Tissue Holder shall be made of solid brass construction and incorporate a triple-post design utilizing two non-separating, spring-loaded rollers. Toilet Tissue Holder shall complement Ginger Columnar product series. Toilet Tissue Holder shall be Ginger Model 4508D/\_\_\_\_\_.

# 4508D

### **Product Dimensions** (units are in inches)