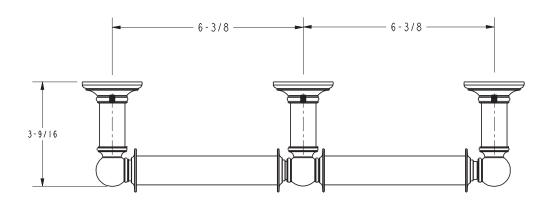

*Colors / Finishes**

PC: Polished ChromePN: Polished NickelSN: Satin Nickel

• Other: NA

| Specified Model |                             |                   |
|-----------------|-----------------------------|-------------------|
| Model           | Description                 | Colors   Finishes |
| 4508D           | Double Toilet Tissue Holder | □ PC □ PN □ SN    |

#### Product Specification: Add "Color / Finish" Suffix to Model Number Below.

The Toilet Tissue Holder shall be made of solid brass construction and incorporate a triple-post design utilizing two non-separating, spring-loaded rollers. Toilet Tissue Holder shall complement Ginger Columnar product series. Toilet Tissue Holder shall be Ginger Model 4508D/\_\_\_\_\_.

# 4508D

### **Product Dimensions** (units are in inches)