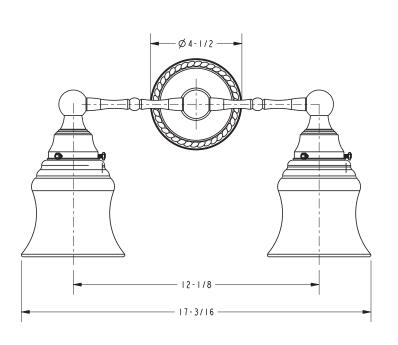

| Colors / Finishes  |
| 1181-TG-E         | Replacement Main Glass Shade | Satin-Etched Glass |
| 1181-TG-N         | Replacement Main Glass Shade | ☐ Nuage Glass      |
| 1181-TG-SO        | Replacement Main Glass Shade | Satin Opal Glass   |

| Product Specification: Add "C | Color / Finish" Suffix to Model Number Below |
|-------------------------------|----------------------------------------------|
|-------------------------------|----------------------------------------------|

The Double Light shall be made of solid brass construction and incorporate a (satin-etched, nuage or satin opal) glass shade. Double Light shall complement Ginger Canterbury product series. Double Light shall be Ginger Model 1582\_\_\_/\_\_\_.

# **1582**

## **Product Dimensions** (units are in inches)