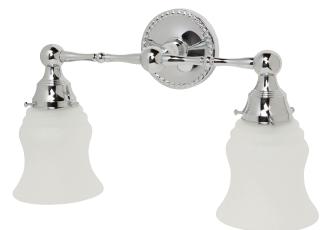

## **CANTERBURY**

**Double Light** 

#### **Features**

- Solid brass construction
- Single-post, double light design
- UL listed for damp locations (U.S. and Canada)
- Max. 100 Watt Type A-19 bulb (not supplied) required
- May be installed with shade facing upward or downward
- Complements Canterbury product series

### **Codes / Standards Compliance**

Meets or exceeds the following at date of manufacture:

- UL 1598
- All applicable US Federal and State material regulations

#### **Colors / Finishes**

PB: Polished BrassPC: Polished ChromeSN: Satin Nickel





| Specified Model |                                  |                   |
|-----------------|----------------------------------|-------------------|
| Model           | Description                      | Colors / Finishes |
| 1582            | Double Light, Satin-Etched Glass | □ PB □ PC □ SN    |
| 1582N           | Double Light, Nuage Glass        | □ PB □ PC □ SN    |
| 1582-1SO        | Double Light, Satin Opal Glass   | □ PB □ PC □ SN    |

| Replacement Parts |                              |                    |
|-------------------|------------------------------|--------------------|
| Model             | Description                  | Colors / Finishes  |
| 1181-TG-E         | Replacement Main Glass Shade | Satin-Etched Glass |
| 1181-TG-N         | Replacement Main Glass Shade