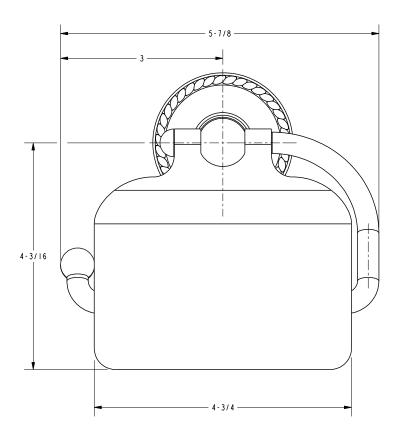

d Chrome



| Specified Model |                                  |                   |
|-----------------|----------------------------------|-------------------|
| Model           | Description                      | Colors   Finishes |
| 1527            | Open Hooded Toilet Tissue Holder | □ SN □ PB □ PC    |
|                 |                                  |                   |

#### Product Specification: Add "Color / Finish" Suffix to Model Number Below.

The Toilet Tissue Holder shall be made of solid brass construction and incorporate a single-post design utilizing a hood and open roller. Toilet Tissue Holder shall complement Ginger Canterbury product series. Toilet Tissue Holder shall be Ginger Model 1527/\_\_\_\_.

## **1527**

### **Product Dimensions** (units are in inches)