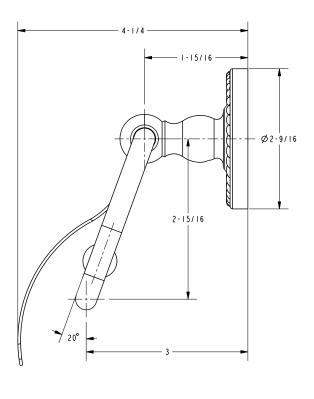

Chrome



| Specified Model |                                  |                   |
|-----------------|----------------------------------|-------------------|
| Model           | Description                      | Colors   Finishes |
| 1527            | Open Hooded Toilet Tissue Holder | □ SN □ PB □ PC    |
|                 |                                  |                   |

#### Product Specification: Add "Color / Finish" Suffix to Model Number Below.

The Toilet Tissue Holder shall be made of solid brass construction and incorporate a single-post design utilizing a hood and open roller. Toilet Tissue Holder shall complement Ginger Canterbury product series. Toilet Tissue Holder shall be Ginger Model 1527/\_\_\_\_.

## **1527**

### **Product Dimensions** (units are in inches)