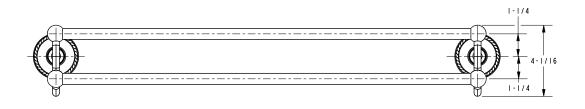

|  |
|                 |                      |                   |  |
|                 |                      |                   |  |
|                 |                      |                   |  |

| <b>Product Specification:</b> | Add "Length Indicator and Color / Finish" suffix to Model number, below |
|-------------------------------|-------------------------------------------------------------------------|
|-------------------------------|-------------------------------------------------------------------------|

The Double Towel Bar shall be made of solid brass construction. Double Towel Bar shall complement Ginger Canterbury product series. Double Towel Bar shall be Ginger Model 1522-24/\_\_\_\_.

## 1522-24

### **Product Dimensions** (units are in inches)