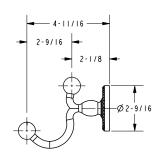

|  |
|                 |                      |                   |  |
|                 |                      |                   |  |
|                 |                      |                   |  |

| <b>Product Specification:</b> | Add "Length Indicator and Color / Finish" suffix to Model number, below |
|-------------------------------|-------------------------------------------------------------------------|
|-------------------------------|-------------------------------------------------------------------------|

The Double Towel Bar shall be made of solid brass construction. Double Towel Bar shall complement Ginger Canterbury product series. Double Towel Bar shall be Ginger Model 1522-24/\_\_\_\_.

## 1522-24

### **Product Dimensions** (units are in inches)