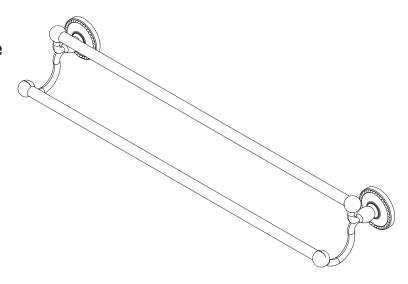

## **Double Towel Bar**

1522-24

The Double Towel Bar shall be made of solid brass construction. Double Towel Bar shall complement Ginger Canterbury product series. Double Towel Bar shall be Ginger Model 1522-24/\_\_\_\_.