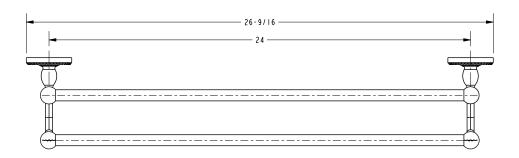

|  |
|                 |                      |                   |  |
|                 |                      |                   |  |
|                 |                      |                   |  |

| <b>Product Specification:</b> | Add "Length Indicator and Color / Finish" suffix to Model number, below |
|-------------------------------|-------------------------------------------------------------------------|
|-------------------------------|-------------------------------------------------------------------------|

The Double Towel Bar shall be made of solid brass construction. Double Towel Bar shall complement Ginger Canterbury product series. Double Towel Bar shall be Ginger Model 1522-24/\_\_\_\_.

## 1522-24

### **Product Dimensions** (units are in inches)