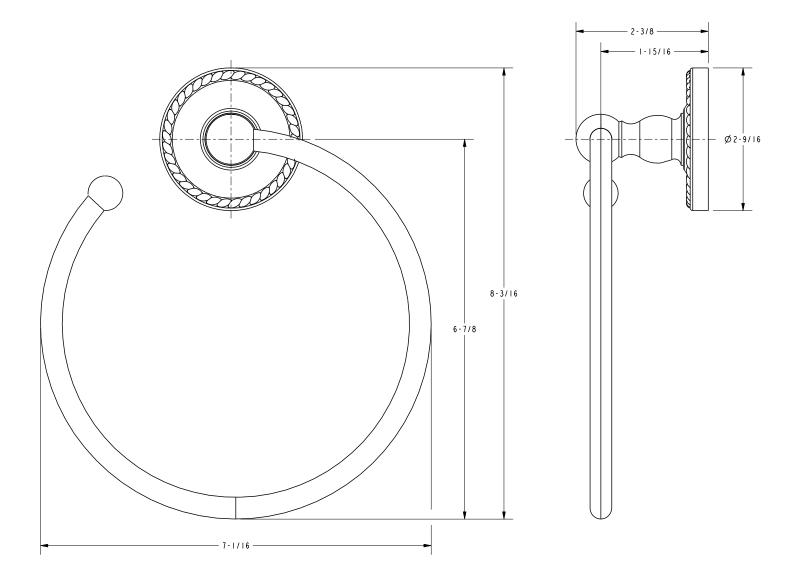

l and State material regulations

#### **Colors / Finishes**

• PC: Polished Chrome • SN: Satin Nickel • PB: Polished Brass

• Other: N/A



| Specified Model |                 |                   |
|-----------------|-----------------|-------------------|
| Model           | Description     | Colors   Finishes |
| 1521            | Open Towel Ring | PC SN PB          |

#### **Product Specification:** Add "Length Indicator and Color / Finish" suffix to Model number, below.

The Open Towel Ring shall be made of solid brass construction and incorporate a single-post, horizontal pivot design with hanging, open ring. Towel Ring shall complement Ginger Canterbury product series. Open Towel Ring shall be Ginger Model 1521/\_\_\_\_.

# **1521**

### **Product Dimensions** (units are in inches)