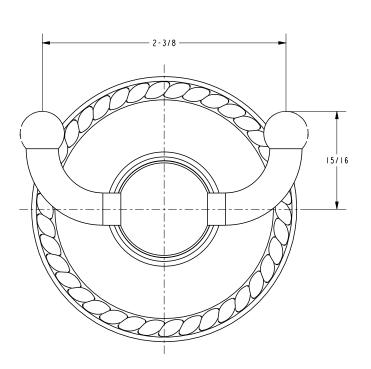

ndards Compliance**

Meets or exceeds the following at date of manufacture:

• All applicable US Federal and State material regulations

#### **Colors / Finishes**

PC: Polished ChromeSN: Satin NickelPB: Polished Brass

Other: N/A



| Specified Model |                  |                   |
|-----------------|------------------|-------------------|
| Model           | Description      | Colors   Finishes |
| 1511            | Double Robe Hook | □PC □SN □PB       |

#### Product Specification: Add "Color / Finish" Suffix to Model Number Below.

The Double Robe Hook shall be made of solid brass construction. Double Robe Hook shall complement Ginger Canterbury product series. Double Robe Hook shall be Ginger Model  $1511/\_\_$ .

# **1511**

### **Product Dimensions** (units are in inches)