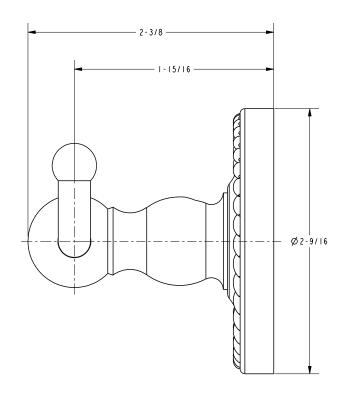

ards Compliance**

Meets or exceeds the following at date of manufacture:

• All applicable US Federal and State material regulations

#### **Colors / Finishes**

PC: Polished ChromeSN: Satin NickelPB: Polished Brass

Other: N/A



| Specified Model |                  |                   |
|-----------------|------------------|-------------------|
| Model           | Description      | Colors   Finishes |
| 1511            | Double Robe Hook | □PC □SN □PB       |

#### Product Specification: Add "Color / Finish" Suffix to Model Number Below.

The Double Robe Hook shall be made of solid brass construction. Double Robe Hook shall complement Ginger Canterbury product series. Double Robe Hook shall be Ginger Model  $1511/\_\_$ .

# **1511**

### **Product Dimensions** (units are in inches)