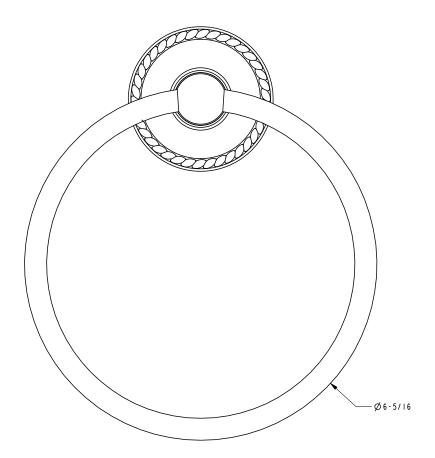

cture:

• All applicable US Federal and State material regulations

#### **Colors / Finishes**

PC: Polished ChromeSN: Satin NickelPB: Polished Brass

• Other: N/A



| Specified Model |             |                   |
|-----------------|-------------|-------------------|
| Model           | Description | Colors   Finishes |
| 1505            | Towel Ring  | □PC □SN □PB       |

### **Product Specification:** Add "Length Indicator and Color / Finish" suffix to Model number, below.

The Towel Ring shall be made of solid brass construction and incorporate a single-post, horizontal pivot design with hanging, closed ring. Towel Ring shall complement Ginger Canterbury product series. Towel Ring shall be Ginger Model 1505/\_\_\_\_.

# **1505**

## **Product Dimensions** (units are in inches)