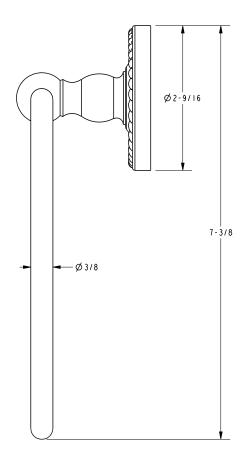

ure:

• All applicable US Federal and State material regulations

#### **Colors / Finishes**

PC: Polished ChromeSN: Satin NickelPB: Polished Brass

• Other: N/A



| Specified Model |             |                   |
|-----------------|-------------|-------------------|
| Model           | Description | Colors   Finishes |
| 1505            | Towel Ring  | □PC □SN □PB       |

### **Product Specification:** Add "Length Indicator and Color / Finish" suffix to Model number, below.

The Towel Ring shall be made of solid brass construction and incorporate a single-post, horizontal pivot design with hanging, closed ring. Towel Ring shall complement Ginger Canterbury product series. Towel Ring shall be Ginger Model 1505/\_\_\_\_.

# **1505**

## **Product Dimensions** (units are in inches)