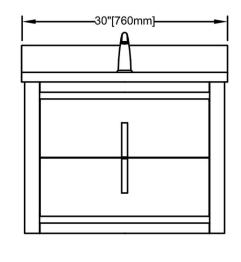

# 30" Wall Mount Vanity Top & Sink Set

### **Features**

Materials: Oak Solids / Elm Veneer

Drawer: 2

Top drawer: Removeable Dividers

Top drawer: Built-in power station with 2 AC outlets, 2USB

ports, on/off switch

Drawer Box: 1/2" Solids, 4-sided English Dovetail