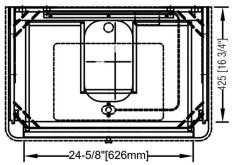

pre-drilled for single hole

Sink: Rectangular ceramic undermount (included in set)

Colors / Finish 1711-Fossil Beige