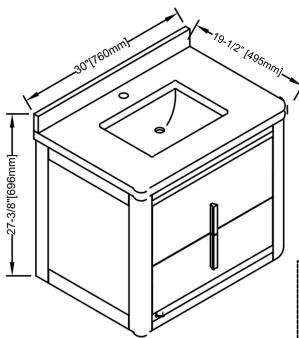

# 30" Wall Mount Vanity Top & Sink Set

### **Features**

Materials: Oak Solids / Elm Veneer

Drawer: 2

Top drawer: Removeable Dividers

Top drawer: Built-in power station with 2 AC outlets, 2USB

ports, on/off switch

Drawer Box: 1/2" Solids, 4-sided English Dovetail

Glides: Undermount, Soft closing

Motion sensor- LED light mounted under vanity time setting: 3 minutes / detection angle: 120°

detection distance: 10 feet Hardware: Brushed Nicket

Top: Carrera Quartz(top & backsplash included in set),

pre-drilled for single hole

Sink: Rectangular ceramic undermount (included in set)

Colors / Finish 1711-Fossil Beige