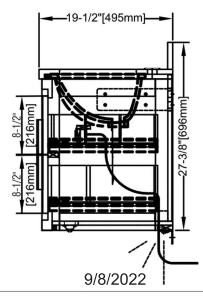

### **Features**

Materials: Oak Solids / Elm Veneer

Drawer: 2

Top drawer: Removeable Dividers

Top drawer: Built-in power station with 2 AC outlets, 2USB

ports, on/off switch

Drawer Box: 1/2" Solids, 4-sided English Dovetail

Glides: Undermount, Soft closing

Motion sensor- LED light mounted under vanity time setting: 3 minutes / detection angle: 120°

detection distance: 10 feet Hardware: Brushed Nicket

Top: Carrera Quartz(top & backsplash included in set),