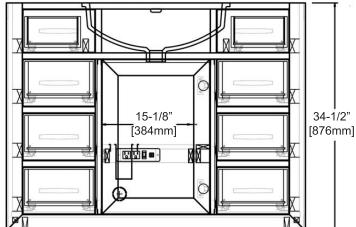

### **Features**

Materials: White Oak Solids / White Oak Veneers

Hinges: Fully concealed, Soft closing

Door: 1 (hinge-right) Shelf: 1 (pull-out)

Drawer: 8

Drawer Box: 1/2" Solids, 4-sided English Dovetail

Drawer Glides: Soft closing, Undermount

## Colors / Finish

2-1/2" [64mm]

21-1/2" [546mm]

34-1/2" [876mm]