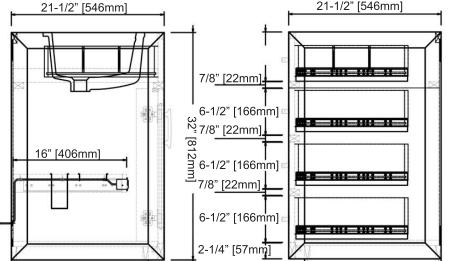

Top drawer: Complete with removable dividers Shelf includes: Built-in power station with 2 AC outlets, 2 USB ports, power switch and built-in styling station with 1 metal ring to hold hair dryer and 1 metal

cup to hold curling / flat iron

Hardware: Polished Chrome (c-c=4"/102mm)