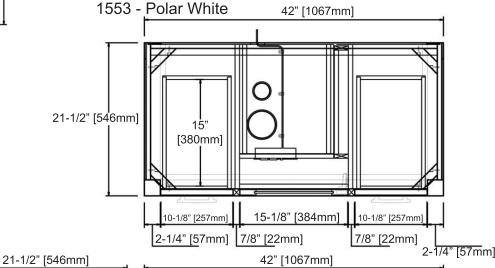

# Brookings

### www.fairmontdesigns.com

# 1553-V42 42" Vanity

36" [914mm]

# SPECIFICATION SHEET

### **Features**

Materials: White Oak Solids / White Oak Veneers

Hinges: Fully concealed, Soft closing

Door: 1 (hinge-right) Shelf: 1 (pull-out)

Drawer: 8

Drawer Box: 1/2" Solids, 4-sided English Dovetail

Drawer Glides: Soft closing, Undermount

Top drawer: Complete with removable dividers Shelf includes: Built-in power station with 2 AC outlets, 2 USB ports, power switch and built-in styling station with 1 metal ring to hold hair dryer and 1 metal

cup to hold curling / flat iron

Hardware: Polished Chrome (c-c=4"/102mm)

## Colors / Finish





2-1/2" [64mm]

21-1/2" [546mm]

34-1/2" [876mm]