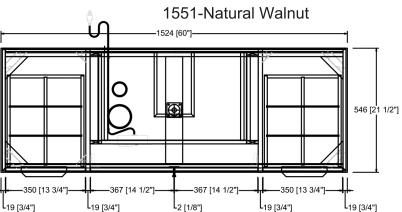

## **Grand Central**

1524 [60"]

# 1551-V60 **60" Single Bowl Vanity**

546 [21 1/2"]

876 [34 1/2"]