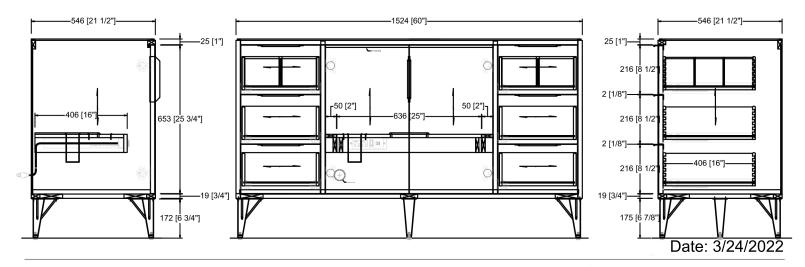

# 1551-V60 **60" Single Bowl Vanity**

546 [21 1/2"]

876 [34 1/2"]

#### **Features**

Material: Poplar Solids, White Edge Walnut Veneers

Door: 2

Hinges: Fully concealed, Soft closing

Shelf: 1 (pull-out)

Drawer: 6

Drawer Box: 1/2" Solids, 4-sided English Dovetail

Glides: Undermount, Soft Closing Top two drawers: removable dividers

Shelf includes: built-in power station with 2 AC outlets, 2 USB ports, power switch and built-in styling station with 1 metal ring to hold hair dryer and 1 metal cup to

hold curling/flat iron

Back panel: Fully Covered

Side panels: 5/8" MDF with Walnut Veneers

Hardware: Matte Black

\*\*Legs intended to be installed at time of installation

Colors / Finish