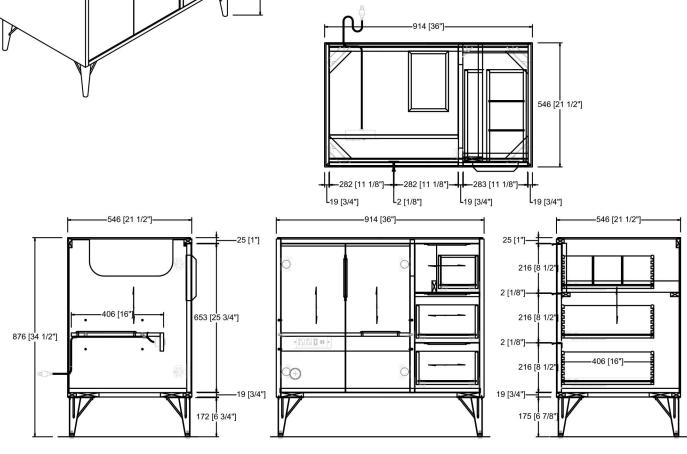

# 1551-V36R 36" Vanity

#### SPECIFICATION SHEET Features

Material: Poplar Solids, White Edge Walnut Veneers Door: 2 Hinges: Fully concealed, Soft closing

Shelf: 1 (adjustable)

Drawer: 3

Drawer Box: 1/2" Solids, 4-sided English Dovetail Glides: Undermount, Soft Closing

Top drawer: removable dividers

Shelf includes: built-in power station with 2 AC outlets, 2 USB ports, and power switch

Back panel: Fully Covered

Side panels: 5/8" MDF with Walnut Veneers Hardware: Matte Black