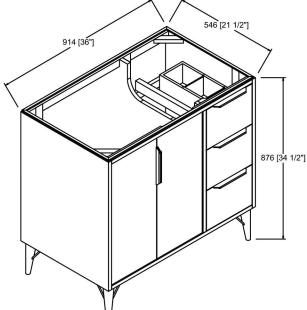

# 1551-V36R 36" Vanity

#### SPECIFICATION SHEET Features

Material: Poplar Solids, White Edge Walnut Veneers Door: 2 Hinges: Fully concealed, Soft closing

Shelf: 1 (adjustable)

Drawer: 3

Drawer Box: 1/2" Solids, 4-sided English Dovetail Glides: Undermount, Soft Closing

Top drawer: removable dividers

Shelf includes: built-in power station with 2 AC outlets, 2 USB ports, and power switch

Back panel: Fully Covered

Side panels: 5/8" MDF with Walnut Veneers Hardware: Matte Black