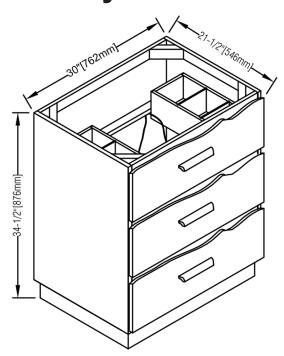

## 1548-V30 30" Vanity

### **Features**

Materials: White Edge Walnut Veneers, Poplar Solids

Drawer: 3

Drawer Box: 1/2 Solid Pine, Four-sided English Dovetail

Top drawer: Removeable dividers

Middle drawer: built-in power station with 2 AC outlets,

2 USB ports, on/off switch

Drawer includes: built-in power station with 2 AC outlets, 2 USB ports and power switch

Glides: Soft Closing, Undermount Hardware: Black (c-c=5 1/2"/140mm)

Back panel: Fully Covered

Side panels: 5/8" MDF with Walnut Veneers

Colors / Finish 1548-Dark Walnut