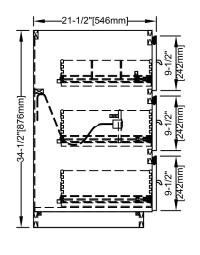

### **Features**

Materials: White Edge Walnut Veneers, Poplar Solids

Drawer: 3

Drawer Box: 1/2 Solid Pine, Four-sided English Dovetail

Top drawer: Removeable dividers

Middle drawer: built-in power station with 2 AC outlets,

2 USB ports, on/off switch

Drawer includes: built-in power station with 2 AC outlets, 2 USB ports and power switch

Glides: Soft Closing, Undermount Hardware: Black (c-c=5 1/2"/140mm)

Back panel: Fully Covered