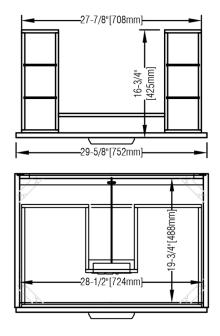

### **Features**

Materials: White Edge Walnut Veneers, Poplar Solids

Drawer: 3

Drawer Box: 1/2 Solid Pine, Four-sided English Dovetail

Top drawer: Removeable dividers

Middle drawer: built-in power station with 2 AC outlets,