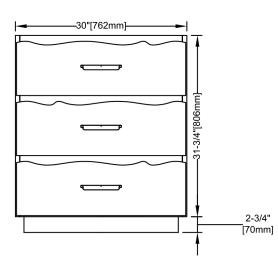

### **Features**

Materials: White Edge Walnut Veneers, Poplar Solids

Drawer: 3

Drawer Box: 1/2 Solid Pine, Four-sided English Dovetail

Top drawer: Removeable dividers

Middle drawer: built-in power station with 2 AC outlets,